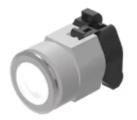

#### **MECHANICAL CHARACTERISTICS**

Terminal: Screw terminal

| Switching action:                  | Maintained                                                                                                                                                                                    |
|------------------------------------|-----------------------------------------------------------------------------------------------------------------------------------------------------------------------------------------------|
| Mechanical lifetime:               | ≤3 Mil. cycles of operation                                                                                                                                                                   |
| Operating force:                   | 8 N                                                                                                                                                                                           |
| Operating Travel:                  | ca. 5.8 mm ± 0.2 mm                                                                                                                                                                           |
| Weight:                            | 0.046 kg                                                                                                                                                                                      |
|                                    |                                                                                                                                                                                               |
| AMBIENT CONDITION                  |                                                                                                                                                                                               |
| IP Protection:                     | IP65 front side                                                                                                                                                                               |
| Operating temperature:             | – 40 °C + 55 °C                                                                                                                                                                               |
| Storage temperature:               | – 40 °C + 85 °C                                                                                                                                                                               |
|                                    |                                                                                                                                                                                               |
| CERTIFICATE                        |                                                                                                                                                                                               |
| REACH:                             | REACH compliant                                                                                                                                                                               |
| RoHS:                              | RoHS compliant                                                                                                                                                                                |
|                                    |                                                                                                                                                                                               |
| OTHER                              |                                                                                                                                                                                               |
| Short Description:                 | Actuator, Ø 30.5 mm, Ø 35 mm, Flush, Illuminated, Colourless, Plastic, transparent, Round, Nature, Aluminium, anodised, Maintained, Screw terminal                                            |
| Housing colour:                    | Grey                                                                                                                                                                                          |
| Housing material:                  | Plastic                                                                                                                                                                                       |
| Hints:                             | Max. 3 switching elements can be clipped on<br>The lamp block will be delivered with screw terminal<br>The colour of anodised aluminium parts can vary due to technical production<br>reasons |
| max. number of switching elements: | 3                                                                                                                                                                                             |
| Wiring diagrams:                   |                                                                                                                                                                                               |
|                                    |                                                                                                                                                                                               |
|                                    |                                                                                                                                                                                               |