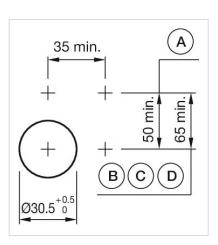

#### **MOUNTING**

Front bezel colour:

**FRONT** 

Design: Flush

Mounting cut-out: Ø 30.5 mm

Mounting type: Panel mounting

### Mounting cut-outs:

A = Screw terminal

B = Push-in terminal (PIT)
C = Plug-in terminal 6.3 mm x 0.8 mm
D = Double plug-in terminal 6.3 mm x 0.8