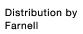

## 704.062.718 Actuator

Nature

| Front dimension: | Ø 35 mm |
|------------------|---------|
| Front form:      | Round   |

Front bezel material: Aluminium

#### **MOUNTING**

Front bezel colour:

**FRONT** 

Design: Flush

Mounting cut-out: Ø 30.5 mm

Mounting type: Panel mounting

#### **OPERATING-/INDICATION PART**

Lens colour:

Colourless

Plastic

Lens illumination: Illuminated

Lens shape: Flush

Lens optics: transparent