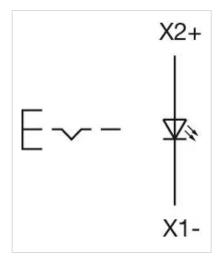

### OTHER

| Short Description:                 | Actuator, Ø 29 mm, Flush, Illuminated, Red, Plastic, transparent, Round, With protective hood, Nature, Aluminium, anodised, Maintained, Screw terminal |
|------------------------------------|--------------------------------------------------------------------------------------------------------------------------------------------------------|
| Housing colour:                    | Grey                                                                                                                                                   |
| Housing material:                  | Plastic                                                                                                                                                |
| Hints:                             | Frontring with protective cover to be mounted with a torque of 0.4 Nm onto actuator,Max. 3 switching elements can be clipped on                        |
| max. number of switching elements: | 3                                                                                                                                                      |
| Wiring diagrams:                   |                                                                                                                                                        |