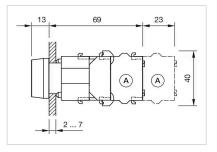

|
| Hints:                             | Frontring with protective cover to be mounted with a torque of 0.4 Nm onto actuator,Max. 3 switching elements can be clipped on                        |
| max. number of switching elements: | 3                                                                                                                                                      |
| Wiring diagrams:                   |                                                                                                                                                        |



#### Mounting cut-outs:



- A = Screw terminal

- B = Push-in terminal (PIT) C = Plug-in terminal 6.3 mm x 0.8 mm D = Double plug-in terminal 6.3 mm x 0.8
- mm

#### **Dimension drawings:**



A = Screw terminal