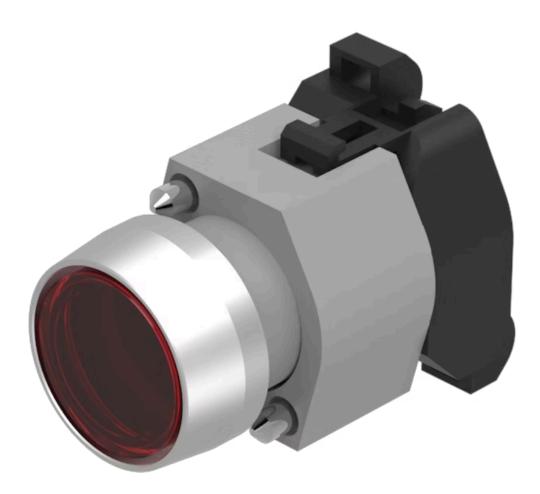

# 704.063.2 Actuator

#### FRONT

| Front dimension:      | Ø 29 mm              |
|-----------------------|----------------------|
| Front form:           | Round                |
| Front bezel colour:   | Nature               |
| Front bezel material: | Aluminium            |
| Front bezel shape:    | With protective hood |

#### MOUNTING

| Design:        | Raised         |
|----------------|----------------|
| Mounting type: | Panel mounting |

#### **OPERATING-/INDICATION PART**

| Lens colour:       | Red         |
|--------------------|-------------|
| Lens material:     | Plastic     |
| Lens illumination: | Illuminated |
| Lens shape:        | Flush       |
| Lens optics:       | transparent |

#### **MECHANICAL CHARACTERISTICS**

Terminal:

Screw terminal

| Switching action:    | Maintained                  |
|----------------------|-----------------------------|
| Mechanical lifetime: | ≤3 Mil. cycles of operation |
| Operating force:     | 8 N                         |
| Operating Travel:    | ca. 5.8 mm ± 0.2 mm         |
| Weight:              | 0.056 kg                    |
|                      |                             |
| AMBIENT CONDITION    |                             |

### OTHER

| Short Description:                 | Actuator, Ø 29 mm, Flush, Illuminated, Red, Plastic, transparent, Round, With protective hood, Nature, Aluminium, anodised, Maintained, Screw terminal |
|------------------------------------|--------------------------------------------------------------------------------------------------------------------------------------------------------|
| Housing colour:                    | Grey                                                                                                                                                   |
| Housing material:                  | Plastic                                                                                                                                                |
| Hints:                             | Frontring with protective cover to be mounted with a torque of 0.4 Nm onto actuator,Max. 3 switching elements can be clipped on                        |
| max. number of switching elements: | 3                                                                                                                                                      |
| Wiring diagrams:                   |                                                                                                                                                        |