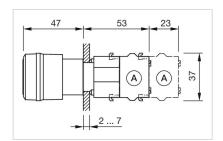

# 704.064.2A Actuator

Front dimension:  $\emptyset$  37 mm

Front form: Round

**Product attributes:** Twist to unlock anti-clockwise

Hints: Shaft yellow

Wiring diagrams:

Mounting cut-outs:

**Dimension drawings:** 