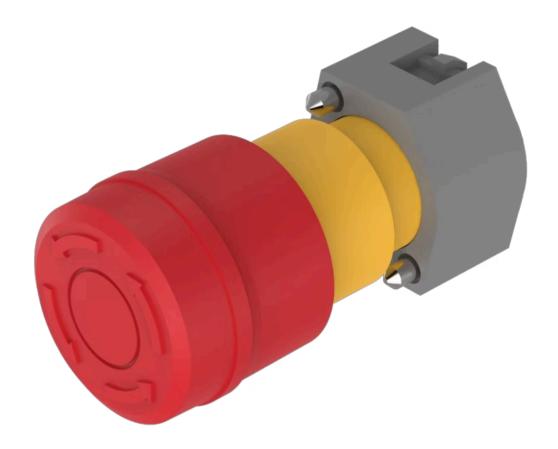

# 704.064.2A Actuator

Front dimension:  $\emptyset$  37 mm

Front form: Round

## **OPERATING-/INDICATION PART**

Lens colour: Red

Lens material: Plastic

Lens illumination: Non illuminated

**Lens shape:** Mushroom-head

**Lens optics:** opaque

# **MECHANICAL CHARACTERISTICS**

Switching action: Maintained

Release type: Twist to unlock

**Mechanical lifetime:** ≥50 000 cycles of operation

Operating force: 8 N

**Operating Travel:** ca.  $5.8 \text{ mm} \pm 0.2 \text{ mm}$ 

#### **OTHER**

Short Description: Actuator, Ø 37 mm, Mushroom-head, Non illuminated, Red, Plastic, opaque,

Round, Maintained, Twist to unlock

Housing colour: Yellow

Housing material: Plastic

Marking: Arrows

**Product attributes:** Twist to unlock anti-clockwise

Hints: Shaft yellow

Wiring diagrams:

Mounting cut-outs:

**Dimension drawings:** 