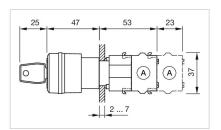

Product attributes: Key release to unlock anti-clockwise

Hints: Shaft yellow

Wiring diagrams:

0-8-~-

Mounting cut-outs:

**Dimension drawings:** 