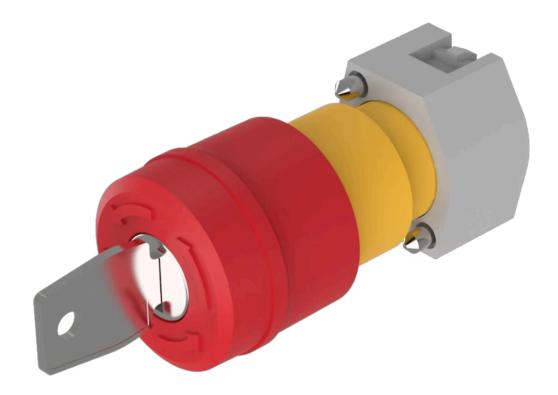

# Actuator

704.066.2A

# 704.066.2A Actuator

| FRONT |  |  |  |
|-------|--|--|--|
|       |  |  |  |

Front dimension: Ø 37 mm

Front form: Round

**MOUNTING** 

**Design:** Raised

Mounting type: Panel mounting

## **OPERATING-/INDICATION PART**

Lens colour: Red

Lens material: Plastic

Lens illumination: Non illuminated

**Lens shape:** Mushroom-head

**Lens optics:** opaque

# **MECHANICAL CHARACTERISTICS**

Switching action: Maintained

Release type: Key release to unlock

**Mechanical lifetime:** ≥50 000 cycles of operation

Operating force: 8 N

**Operating Travel:** ca. 5.8 mm  $\pm$  0.2 mm

### **OTHER**

Short Description: Actuator, Ø 37 mm, Mushroom-head, Non illuminated, Red, Plastic, opaque,

Round, Maintained, Key release to unlock

Housing colour: Yellow

Housing material: Plastic

Marking: Arrows

Product attributes: Key release to unlock anti-clockwise

Hints: Shaft yellow

Wiring diagrams:

0-8-~-

Mounting cut-outs:

**Dimension drawings:** 