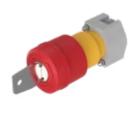

# Actuator

704.066.2A

# 704.066.2A Actuator

| FRONT |  |  |  |
|-------|--|--|--|
|       |  |  |  |

Front dimension: Ø 37 mm

Front form: Round

**MOUNTING** 

**Design:** Raised

Mounting type: Panel mounting

## **OPERATING-/INDICATION PART**

Lens colour: Red

Lens material: Plastic

Lens illumination: Non illuminated

**Lens shape:** Mushroom-head

**Lens optics:** opaque

# **MECHANICAL CHARACTERISTICS**

Switching action: Maintained

Release type: Key release to unlock

**Mechanical lifetime:** ≥50 000 cycles of operation

Operating force: 8 N

**Operating Travel:** ca. 5.8 mm  $\pm$  0.2 mm

### **OTHER**

Short Description: Actuator, Ø 37 mm, Mushroom-head, Non illuminated, Red, Plastic, opaque,

Round, Maintained, Key release to unlock

Housing colour: Yellow

Housing material: Plastic

Marking: Arrows

Product attributes: Key release to unlock anti-clockwise

Hints: Shaft yellow

Wiring diagrams:

0-8-~-

Mounting cut-outs:

**Dimension drawings:** 