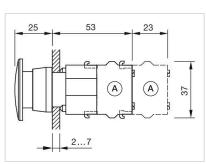

|                                       |                                                                                                             |
|                                       |                                                                                                             |
|                                       |                                                                                                             |
|                                       |                                                                                                             |

### Mounting cut-outs:



- A = Screw terminal
- B = Push-in terminal (PIT) C = Plug-in terminal 6.3 mm x 0.8 mm D = Double plug-in terminal 6.3 mm x 0.8
- mm

#### **Dimension drawings:**



#### A = Screw terminal