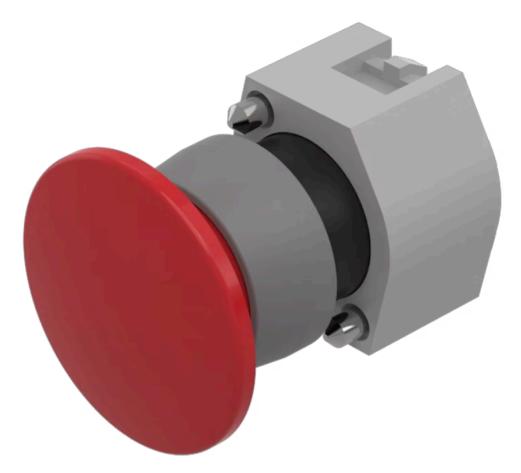

# 704.070.2 Actuator

#### **OPERATING-/INDICATION PART**

| Lens colour:       | Red             |
|--------------------|-----------------|
| Lens material:     | Plastic         |
| Lens illumination: | Non illuminated |
| Lens shape:        | Mushroom-head   |
| Lens optics:       | opaque          |

#### **MECHANICAL CHARATERISTIC**

| Switching action:    | Momentary                   |
|----------------------|-----------------------------|
| Mechanical lifetime: | ≤3 Mil. cycles of operation |
| Weight:              | 0.044 kg                    |