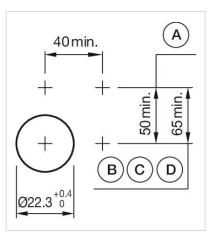

### Mounting cut-outs:

- A = Screw terminal
- B = Push-in terminal (PIT) C = Plug-in terminal 6.3 mm x 0.8 mm D = Double plug-in terminal 6.3 mm x 0.8
- mm