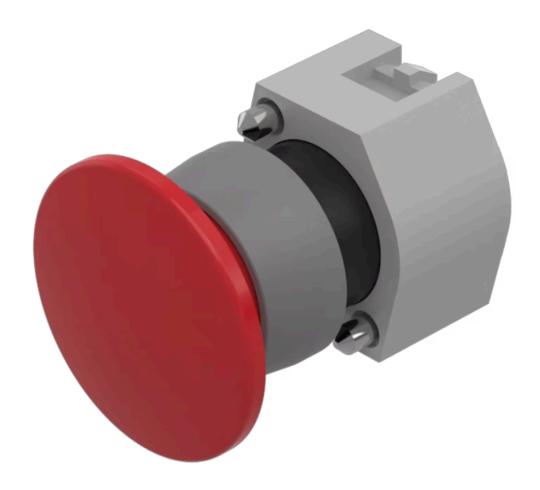

# 704.072.2 Actuator

|    | _ | _  |   | - |
|----|---|----|---|---|
| ь. | к | () | N |   |
|    |   |    |   |   |

Front dimension: Ø 40 mm

Front form: Round

Front bezel colour: Grey

Front bezel material: Plastic

## **OPERATING-/INDICATION PART**

Lens colour: Red

Lens material: Plastic

Lens illumination: Non illuminated

**Lens shape:** Mushroom-head

Lens optics: opaque

### **OTHER**

Short Description: Actuator, Ø 40 mm, Mushroom-head, Non illuminated, Red, Plastic, opaque,

Round, Grey, Plastic, Maintained

Housing colour: Grey

Housing material: Plastic

**Hints:** Max. 3 switching elements can be clipped on