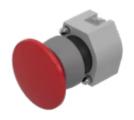

# 704.072.2 Actuator

|    | _ | _  |   | - |
|----|---|----|---|---|
| ь. | к | () | N |   |
|    |   |    |   |   |

Front dimension: Ø 40 mm

Front form: Round

Front bezel colour: Grey

Front bezel material: Plastic

## **OPERATING-/INDICATION PART**

Lens colour: Red

Lens material: Plastic

Lens illumination: Non illuminated

**Lens shape:** Mushroom-head

Lens optics: opaque

### **OTHER**

Short Description: Actuator, Ø 40 mm, Mushroom-head, Non illuminated, Red, Plastic, opaque,

Round, Grey, Plastic, Maintained

Housing colour: Grey

Housing material: Plastic

**Hints:** Max. 3 switching elements can be clipped on