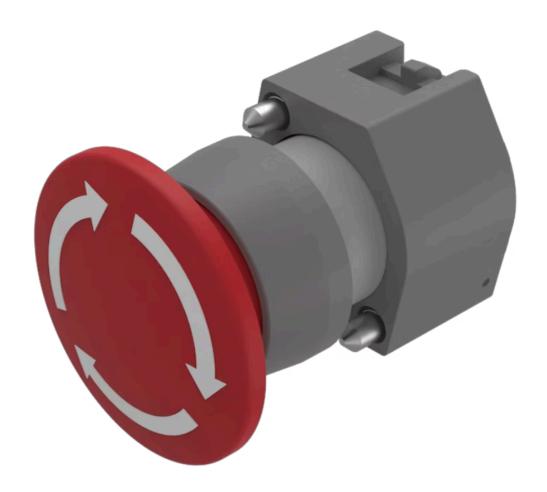

## 704.074.2 Actuator

| FRONT                      |                                                                                           |
|----------------------------|-------------------------------------------------------------------------------------------|
| Front dimension:           | Ø 40 mm                                                                                   |
| Front form:                | Round                                                                                     |
| Front bezel colour:        | Grey                                                                                      |
| Front bezel material:      | Plastic                                                                                   |
|                            |                                                                                           |
| MOUNTING                   |                                                                                           |
| Design:                    | Raised                                                                                    |
| Mounting type:             | Panel mounting                                                                            |
|                            |                                                                                           |
| OPERATING-/INDICATION PART |                                                                                           |
| Lens colour:               | Red                                                                                       |
| Lens material:             | Plastic                                                                                   |
| Lens illumination:         | Non illuminated                                                                           |
| Lens shape:                | Mushroom-head                                                                             |
| Lens optics:               | opaque                                                                                    |
|                            |                                                                                           |
| ELECTRICAL CHARACTERISTICS |                                                                                           |
| Standards:                 | The switches comply with the "Standards for low-voltage switching devices" DIN EN 60947-1 |
|                            |                                                                                           |
| MECHANICAL CHARACTERISTICS |                                                                                           |

## MECHANICAL CHARACTERISTICS

**Switching action:** Maintained

**Mechanical lifetime:** ≤50 000 cycles of operation

| Operating force:                   | 8 N                                                                                                                   |
|------------------------------------|-----------------------------------------------------------------------------------------------------------------------|
| Operating Travel:                  | ca. 5.8 mm ± 0.2 mm                                                                                                   |
| Weight:                            | 0.047 kg                                                                                                              |
|                                    |                                                                                                                       |
| AMBIENT CONDITION                  |                                                                                                                       |
| IP Protection:                     | IP65 front side                                                                                                       |
| Operating temperature:             | – 40 °C + 55 °C                                                                                                       |
| Storage temperature:               | – 40 °C + 85 °C                                                                                                       |
|                                    |                                                                                                                       |
| CERTIFICATE                        |                                                                                                                       |
| REACH:                             | REACH compliant                                                                                                       |
| RoHS:                              | RoHS compliant                                                                                                        |
|                                    |                                                                                                                       |
| OTHER                              |                                                                                                                       |
| Short Description:                 | Actuator, $\varnothing$ 40 mm, Mushroom-head, Non illuminated, Red, Plastic, opaque, Round, Grey, Plastic, Maintained |
| Housing colour:                    | Grey                                                                                                                  |
| Housing material:                  | Plastic                                                                                                               |
| Marking:                           | Arrows                                                                                                                |
| Product attributes:                | Twist to unlock clockwise                                                                                             |
| max. number of switching elements: | 3                                                                                                                     |
| Wiring diagrams:                   |                                                                                                                       |
| Mounting cut-outs:                 |                                                                                                                       |