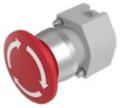

## Actuator

704.075.2

Switching action:

Mechanical lifetime:

## 704.075.2 Actuator

| FRONT                      |                                                                                           |
|----------------------------|-------------------------------------------------------------------------------------------|
| Front dimension:           | Ø 40 mm                                                                                   |
| Front form:                | Round                                                                                     |
| Front bezel colour:        | Nature                                                                                    |
| Front bezel material:      | Aluminium                                                                                 |
|                            |                                                                                           |
| MOUNTING                   |                                                                                           |
| Design:                    | Raised                                                                                    |
| Mounting type:             | Panel mounting                                                                            |
|                            |                                                                                           |
| OPERATING-/INDICATION PART |                                                                                           |
| Lens colour:               | Red                                                                                       |
| Lens material:             | Plastic                                                                                   |
| Lens illumination:         | Non illuminated                                                                           |
| Lens shape:                | Mushroom-head                                                                             |
| Lens optics:               | opaque                                                                                    |
|                            |                                                                                           |
| ELECTRICAL CHARACTERISTICS |                                                                                           |
| Standards:                 | The switches comply with the "Standards for low-voltage switching devices" DIN EN 60947-1 |
|                            | LIN OUDT/ I                                                                               |
| MECHANICAL CHARACTERISTICS |                                                                                           |

Maintained

≤50 000 cycles of operation

| Operating force:                   | 8 N                                                                                                                                 |
|------------------------------------|-------------------------------------------------------------------------------------------------------------------------------------|
| Operating Travel:                  | ca. 5.8 mm ± 0.2 mm                                                                                                                 |
| Weight:                            | 0.044 kg                                                                                                                            |
|                                    |                                                                                                                                     |
| AMBIENT CONDITION                  |                                                                                                                                     |
| IP Protection:                     | IP65 front side                                                                                                                     |
| Operating temperature:             | – 40 °C + 55 °C                                                                                                                     |
| Storage temperature:               | – 40 °C + 85 °C                                                                                                                     |
|                                    |                                                                                                                                     |
| CERTIFICATE                        |                                                                                                                                     |
| REACH:                             | REACH compliant                                                                                                                     |
| RoHS:                              | RoHS compliant                                                                                                                      |
|                                    |                                                                                                                                     |
| OTHER                              |                                                                                                                                     |
| Short Description:                 | Actuator, $\varnothing$ 40 mm, Mushroom-head, Non illuminated, Red, Plastic, opaque, Round, Nature, Aluminium, anodised, Maintained |
| Housing colour:                    | Grey                                                                                                                                |
| Housing material:                  | Plastic                                                                                                                             |
| Marking:                           | Arrows                                                                                                                              |
| Product attributes:                | Twist to unlock clockwise                                                                                                           |
| max. number of switching elements: | 3                                                                                                                                   |
| Wiring diagrams:                   |                                                                                                                                     |
| Mounting cut-outs:                 |                                                                                                                                     |