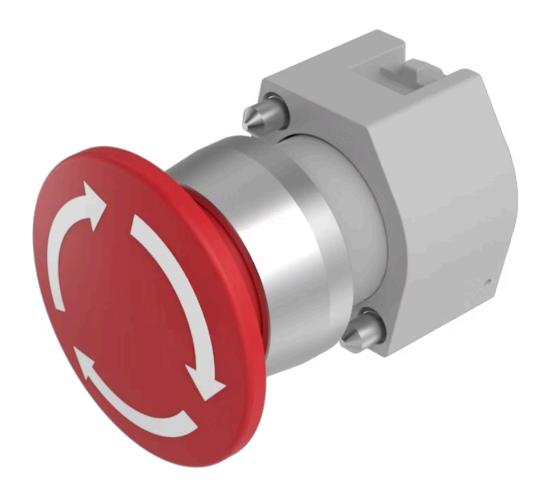

## Actuator

704.075.2

Switching action:

Mechanical lifetime:

## 704.075.2 Actuator

| FRONT                      |                                                                                           |
|----------------------------|-------------------------------------------------------------------------------------------|
| Front dimension:           | Ø 40 mm                                                                                   |
| Front form:                | Round                                                                                     |
| Front bezel colour:        | Nature                                                                                    |
| Front bezel material:      | Aluminium                                                                                 |
|                            |                                                                                           |
| MOUNTING                   |                                                                                           |
| Design:                    | Raised                                                                                    |
| Mounting type:             | Panel mounting                                                                            |
|                            |                                                                                           |
| OPERATING-/INDICATION PART |                                                                                           |
| Lens colour:               | Red                                                                                       |
| Lens material:             | Plastic                                                                                   |
| Lens illumination:         | Non illuminated                                                                           |
| Lens shape:                | Mushroom-head                                                                             |
| Lens optics:               | opaque                                                                                    |
|                            |                                                                                           |
| ELECTRICAL CHARACTERISTICS |                                                                                           |
| Standards:                 | The switches comply with the "Standards for low-voltage switching devices" DIN EN 60947-1 |
|                            | LIN OUDT/ I                                                                               |
| MECHANICAL CHARACTERISTICS |                                                                                           |

Maintained

≤50 000 cycles of operation

| Operating force:                   | 8 N                                                                                                                                 |
|------------------------------------|-------------------------------------------------------------------------------------------------------------------------------------|
| Operating Travel:                  | ca. 5.8 mm ± 0.2 mm                                                                                                                 |
| Weight:                            | 0.044 kg                                                                                                                            |
|                                    |                                                                                                                                     |
| AMBIENT CONDITION                  |                                                                                                                                     |
| IP Protection:                     | IP65 front side                                                                                                                     |
| Operating temperature:             | – 40 °C + 55 °C                                                                                                                     |
| Storage temperature:               | – 40 °C + 85 °C                                                                                                                     |
|                                    |                                                                                                                                     |
| CERTIFICATE                        |                                                                                                                                     |
| REACH:                             | REACH compliant                                                                                                                     |
| RoHS:                              | RoHS compliant                                                                                                                      |
|                                    |                                                                                                                                     |
| OTHER                              |                                                                                                                                     |
| Short Description:                 | Actuator, $\varnothing$ 40 mm, Mushroom-head, Non illuminated, Red, Plastic, opaque, Round, Nature, Aluminium, anodised, Maintained |
| Housing colour:                    | Grey                                                                                                                                |
| Housing material:                  | Plastic                                                                                                                             |
| Marking:                           | Arrows                                                                                                                              |
| Product attributes:                | Twist to unlock clockwise                                                                                                           |
| max. number of switching elements: | 3                                                                                                                                   |
| Wiring diagrams:                   |                                                                                                                                     |
| Mounting cut-outs:                 |                                                                                                                                     |