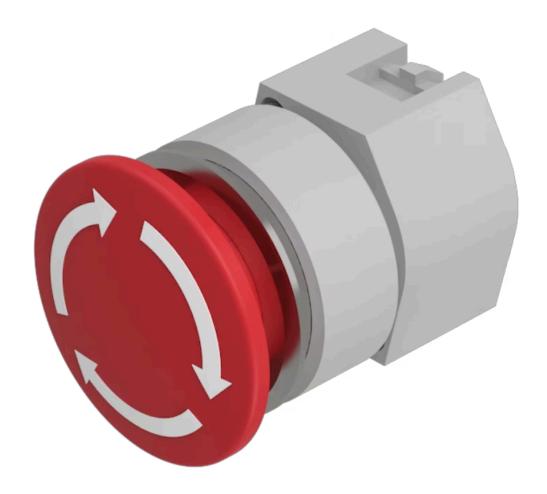

## Actuator

704.075.218

## 704.075.218 Actuator

| FRONT                             |                          |
|-----------------------------------|--------------------------|
| Front dimension:                  | Ø 40 mm                  |
| Front form:                       | Round                    |
| Front bezel colour:               | Nature                   |
| Front bezel material:             | Aluminium                |
|                                   |                          |
| MOUNTING                          |                          |
| Design:                           | Flush                    |
| Mounting type:                    | Panel mounting           |
|                                   |                          |
| OPERATING-/INDICATION PART        |                          |
|                                   |                          |
| Lens colour:                      | Red                      |
| Lens colour: Lens material:       | Red<br>Plastic           |
|                                   |                          |
| Lens material:                    | Plastic                  |
| Lens material: Lens illumination: | Plastic  Non illuminated |

## **MECHANICAL CHARACTERISTICS**

**ELECTRICAL CHARACTERISTICS** 

Standards:

Switching action: Maintained

**Mechanical lifetime:** ≤50 000 cycles of operation

EN 60947-1

| Operating force:                   | 8 N                                                                                                                                 |  |
|------------------------------------|-------------------------------------------------------------------------------------------------------------------------------------|--|
| Operating Travel:                  | ca. 5.8 mm ± 0.2 mm                                                                                                                 |  |
| Weight:                            | 0.049 kg                                                                                                                            |  |
|                                    |                                                                                                                                     |  |
| AMBIENT CONDITION                  |                                                                                                                                     |  |
| IP Protection:                     | IP65 front side                                                                                                                     |  |
| Operating temperature:             | – 40 °C + 55 °C                                                                                                                     |  |
| Storage temperature:               | – 40 °C + 85 °C                                                                                                                     |  |
|                                    |                                                                                                                                     |  |
| CERTIFICATE                        |                                                                                                                                     |  |
| REACH:                             | REACH compliant                                                                                                                     |  |
| RoHS:                              | RoHS compliant                                                                                                                      |  |
|                                    |                                                                                                                                     |  |
| OTHER                              |                                                                                                                                     |  |
| Short Description:                 | Actuator, $\varnothing$ 40 mm, Mushroom-head, Non illuminated, Red, Plastic, opaque, Round, Nature, Aluminium, anodised, Maintained |  |
| Marking:                           | Arrows                                                                                                                              |  |
| Product attributes:                | Twist to unlock clockwise                                                                                                           |  |
| max. number of switching elements: | 3                                                                                                                                   |  |
| Wiring diagrams:                   |                                                                                                                                     |  |
|                                    | <b>├</b> ~~-                                                                                                                        |  |
| Mounting cut-outs:                 |                                                                                                                                     |  |