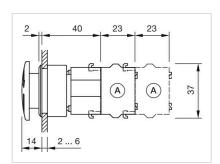

A = Screw terminal

B = Push-in terminal (PIT)
C = Plug-in terminal 6.3 mm x 0.8 mm
D = Double plug-in terminal 6.3 mm x 0.8

## Dimension drawings:

A = Screw terminal