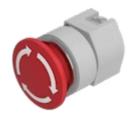

## Actuator

704.075.218

## 704.075.218 Actuator

| FRONT                             |                          |
|-----------------------------------|--------------------------|
| Front dimension:                  | Ø 40 mm                  |
| Front form:                       | Round                    |
| Front bezel colour:               | Nature                   |
| Front bezel material:             | Aluminium                |
|                                   |                          |
| MOUNTING                          |                          |
| Design:                           | Flush                    |
| Mounting type:                    | Panel mounting           |
|                                   |                          |
| OPERATING-/INDICATION PART        |                          |
|                                   |                          |
| Lens colour:                      | Red                      |
| Lens colour: Lens material:       | Red<br>Plastic           |
|                                   |                          |
| Lens material:                    | Plastic                  |
| Lens material: Lens illumination: | Plastic  Non illuminated |

## **MECHANICAL CHARACTERISTICS**

**ELECTRICAL CHARACTERISTICS** 

Standards:

Switching action: Maintained

**Mechanical lifetime:** ≤50 000 cycles of operation

EN 60947-1

| Operating force:                   | 8 N                                                                                                                                 |  |
|------------------------------------|-------------------------------------------------------------------------------------------------------------------------------------|--|
| Operating Travel:                  | ca. 5.8 mm ± 0.2 mm                                                                                                                 |  |
| Weight:                            | 0.049 kg                                                                                                                            |  |
|                                    |                                                                                                                                     |  |
| AMBIENT CONDITION                  |                                                                                                                                     |  |
| IP Protection:                     | IP65 front side                                                                                                                     |  |
| Operating temperature:             | – 40 °C + 55 °C                                                                                                                     |  |
| Storage temperature:               | – 40 °C + 85 °C                                                                                                                     |  |
|                                    |                                                                                                                                     |  |
| CERTIFICATE                        |                                                                                                                                     |  |
| REACH:                             | REACH compliant                                                                                                                     |  |
| RoHS:                              | RoHS compliant                                                                                                                      |  |
|                                    |                                                                                                                                     |  |
| OTHER                              |                                                                                                                                     |  |
| Short Description:                 | Actuator, $\varnothing$ 40 mm, Mushroom-head, Non illuminated, Red, Plastic, opaque, Round, Nature, Aluminium, anodised, Maintained |  |
| Marking:                           | Arrows                                                                                                                              |  |
| Product attributes:                | Twist to unlock clockwise                                                                                                           |  |
| max. number of switching elements: | 3                                                                                                                                   |  |
| Wiring diagrams:                   |                                                                                                                                     |  |
|                                    | <b>├</b> ~~-                                                                                                                        |  |
| Mounting cut-outs:                 |                                                                                                                                     |  |