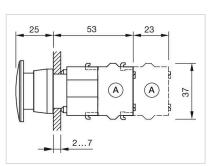

|
| Wiring diagrams:                   |                                                                                                                           |
|                                    | E~-                                                                                                                       |
| Mounting out outor                 | A - Saraw terminal                                                                                                        |

#### Mounting cut-outs:



- A = Screw terminal
- B = Push-in terminal (PIT)
- C = Plug-in terminal 6.3 mm x 0.8 mmD = Double plug-in terminal 6.3 mm x 0.8 mm

#### **Dimension drawings:**



#### A = Screw terminal