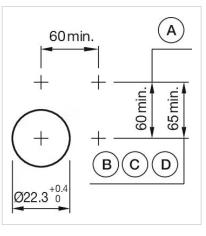

#### OTHER

| Short Description:                 | Actuator, Ø 60 mm, Mushroom-head, Non illuminated, Red, Aluminium, opaque, Round, Nature, Aluminium, anodised, Maintained |
|------------------------------------|---------------------------------------------------------------------------------------------------------------------------|
| Housing colour:                    | Grey                                                                                                                      |
| Housing material:                  | Plastic                                                                                                                   |
| Hints:                             | Max. 3 switching elements can be clipped on                                                                               |
| max. number of switching elements: | 3                                                                                                                         |
| Wiring diagrams:                   |                                                                                                                           |
|                                    | E~-                                                                                                                       |
| Mounting out outor                 | A - Saraw terminal                                                                                                        |

#### Mounting cut-outs:

- A = Screw terminal
- B = Push-in terminal (PIT)
- C = Plug-in terminal 6.3 mm x 0.8 mmD = Double plug-in terminal 6.3 mm x 0.8 mm