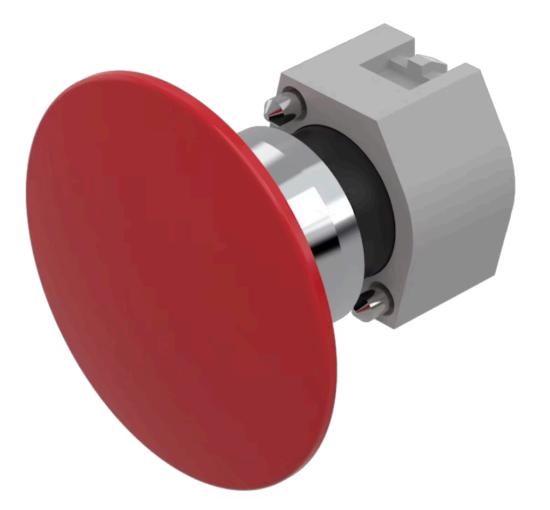

# 704.075.2l Actuator

#### FRONT

| Front dimension:      | Ø 60 mm   |
|-----------------------|-----------|
| Front form:           | Round     |
| Front bezel colour:   | Nature    |
| Front bezel material: | Aluminium |

#### **OPERATING-/INDICATION PART**

| Lens colour:       | Red             |
|--------------------|-----------------|
| Lens material:     | Aluminium       |
| Lens illumination: | Non illuminated |
| Lens shape:        | Mushroom-head   |
| Lens optics:       | opaque          |

#### **MECHANICAL CHARACTERISTICS**

| Switching action:    | Maintained                  |
|----------------------|-----------------------------|
| Mechanical lifetime: | ≤3 Mil. cycles of operation |
| Weight:              | 0.044 kg                    |