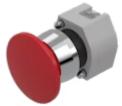

A = Screw terminal

B = Push-in terminal (PIT)
C = Plug-in terminal 6.3 mm x 0.8 mm
D = Double plug-in terminal 6.3 mm x 0.8

## Dimension drawings:

A = Screw terminal