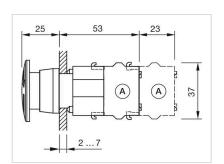

## Dimension drawings:

A = Screw terminal

A = Screw terminal

B = Push-in terminal (PIT)
C = Plug-in terminal 6.3 mm x 0.8 mm
D = Double plug-in terminal 6.3 mm x 0.8