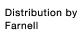

## Actuator

704.075.3

Switching action:

Mechanical lifetime:

## 704.075.3 Actuator

| FRONT                      |                                                                                |
|----------------------------|--------------------------------------------------------------------------------|
| Front dimension:           | Ø 40 mm                                                                        |
| Front form:                | Round                                                                          |
| Front bezel colour:        | Nature                                                                         |
| Front bezel material:      | Aluminium                                                                      |
|                            |                                                                                |
| MOUNTING                   |                                                                                |
| Design:                    | Raised                                                                         |
| Mounting type:             | Panel mounting                                                                 |
|                            |                                                                                |
| OPERATING-/INDICATION PART |                                                                                |
| Lens colour:               | Red                                                                            |
| Lens material:             | Plastic                                                                        |
| Lens illumination:         | Non illuminated                                                                |
| Lens shape:                | Mushroom-head                                                                  |
| Lens optics:               | opaque                                                                         |
|                            |                                                                                |
| ELECTRICAL CHARACTERISTICS |                                                                                |
| Standards:                 | The switches comply with the "Standards for low-voltage switching devices" DIN |
|                            | EN 60947-1                                                                     |
|                            |                                                                                |
| MECHANICAL CHARACTERISTICS |                                                                                |

Maintained

≤50 000 cycles of operation

| Operating force:                   | 8 N                                                                                                                                 |
|------------------------------------|-------------------------------------------------------------------------------------------------------------------------------------|
| Operating Travel:                  | ca. 5.8 mm ± 0.2 mm                                                                                                                 |
| Weight:                            | 0.047 kg                                                                                                                            |
|                                    |                                                                                                                                     |
| AMBIENT CONDITION                  |                                                                                                                                     |
| IP Protection:                     | IP65 front side                                                                                                                     |
| Operating temperature:             | – 40 °C + 55 °C                                                                                                                     |
| Storage temperature:               | – 40 °C + 85 °C                                                                                                                     |
|                                    |                                                                                                                                     |
| CERTIFICATE                        |                                                                                                                                     |
| REACH:                             | REACH compliant                                                                                                                     |
| RoHS:                              | RoHS compliant                                                                                                                      |
|                                    |                                                                                                                                     |
| OTHER                              |                                                                                                                                     |
| Short Description:                 | Actuator, $\varnothing$ 40 mm, Mushroom-head, Non illuminated, Red, Plastic, opaque, Round, Nature, Aluminium, anodised, Maintained |
| Housing colour:                    | Grey                                                                                                                                |
| Housing material:                  | Plastic                                                                                                                             |
| Marking:                           | Stop                                                                                                                                |
| Product attributes:                | Twist to unlock clockwise                                                                                                           |
| max. number of switching elements: | 3                                                                                                                                   |
| Wiring diagrams:                   |                                                                                                                                     |
| Mounting cut-outs:                 |                                                                                                                                     |