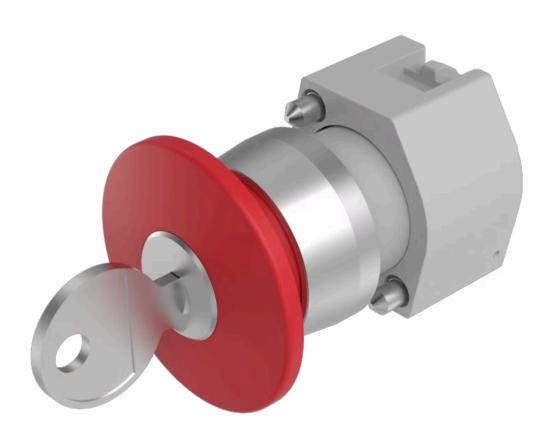

# 704.078.0 Actuator

#### FRONT

| Front dimension:      | Ø 40 mm   |
|-----------------------|-----------|
| Front form:           | Round     |
| Front bezel colour:   | Nature    |
| Front bezel material: | Aluminium |

### **OPERATING-/INDICATION PART**

| Lens colour:       | Red             |
|--------------------|-----------------|
| Lens material:     | Plastic         |
| Lens illumination: | Non illuminated |
| Lens shape:        | Mushroom-head   |
| Lens optics:       | opaque          |

## OTHER

| Short Description:                 | Actuator, Ø 40 mm, Mushroom-head, Non illuminated, Red, Plastic, opaque, Round, Nature, Aluminium, anodised, Maintained |
|------------------------------------|-------------------------------------------------------------------------------------------------------------------------|
| Housing colour:                    | Grey                                                                                                                    |
| Housing material:                  | Plastic                                                                                                                 |
| Product attributes:                | Key to unlock clockwise                                                                                                 |
| Hints:                             | The standard lock Ronis 251                                                                                             |
| max. number of switching elements: | 3                                                                                                                       |
| Wiring diagrams:                   | Q-8-~-                                                                                                                  |