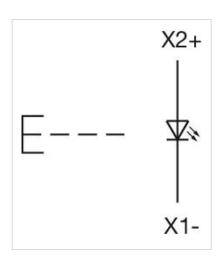

Max. 3 switching elements can be clipped on Hints:

max. number of switching

elements:

Wiring diagrams: