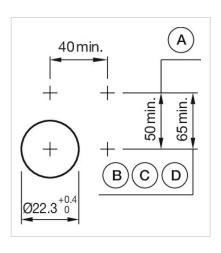

## Mounting cut-outs:

A = Screw terminal

B = Push-in terminal (PIT)

C = Plug-in terminal 6.3 mm x 0.8 mm

D = Double plug-in terminal 6.3 mm x 0.8

mm

## **Dimension drawings:**