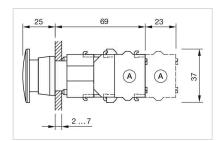

oom-head

Lens optics: opaque

Illumination colour: Red

### **MECHANICAL CHARATERISTIC**

Terminal: Screw terminal

Switching action: Momentary

**Mechanical lifetime:** ≤3 Mil. cycles of operation

**Weight:** 0.044 kg

#### **CERTIFICATE**

**REACH:** REACH compliant

RoHS: RoHS compliant

#### **OTHER**

**Short Description:** Actuator, Ø 40 mm, Mushroom-head, Illuminated, Red, Plastic, opaque, Round,

Grey, Plastic, Momentary, Screw terminal, Red

Housing colour: Grey

Housing material: Plastic

Max. 3 switching elements can be clipped on Hints:

max. number of switching

elements:

Wiring diagrams:



## Mounting cut-outs:



A = Screw terminal

B = Push-in terminal (PIT)

C = Plug-in terminal 6.3 mm x 0.8 mm

D = Double plug-in terminal 6.3 mm x 0.8

mm

## **Dimension drawings:**