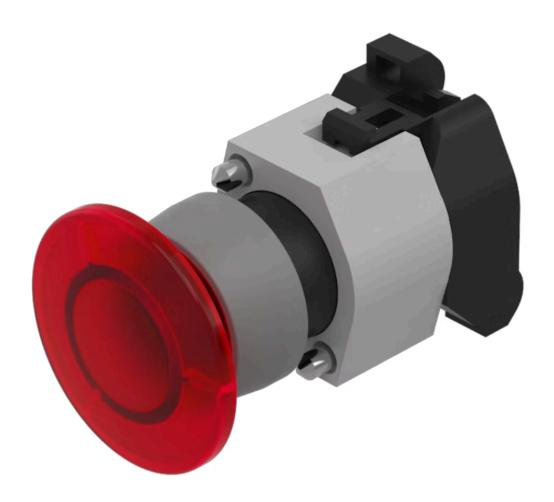

# 704.084.2 Actuator

Front dimension: Ø 40 mm

Front form: Round

Front bezel colour: Grey

Front bezel material: Plastic

### **OPERATING-/INDICATION PART**

Lens colour: Red

Lens material: Plastic

Lens illumination: Illuminated

**Lens shape:** Mushroom-head

Lens optics: opaque

Illumination colour: Red

### **MECHANICAL CHARATERISTIC**

Terminal: Screw terminal

Switching action: Momentary

**Mechanical lifetime:** ≤3 Mil. cycles of operation

**Weight:** 0.044 kg

#### **OTHER**

**Short Description:** Actuator, Ø 40 mm, Mushroom-head, Illuminated, Red, Plastic, opaque, Round,

Grey, Plastic, Momentary, Screw terminal, Red

Housing colour: Grey

Housing material: Plastic