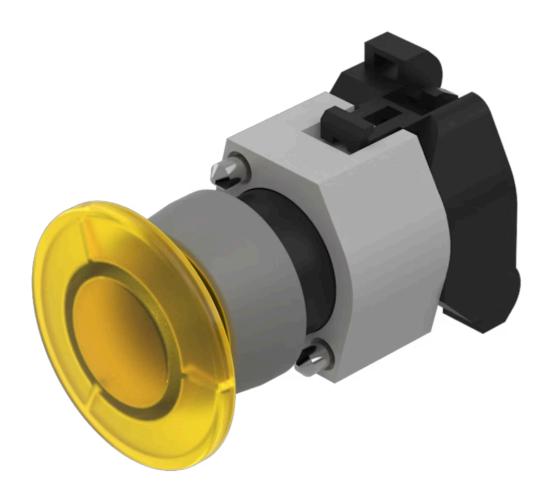

## 704.084.4 Actuator

| Е | D | 0 | N  | ٦ |
|---|---|---|----|---|
| г | п | v | 14 |   |

Front dimension: Ø 40 mm

Front form: Round

Front bezel colour: Grey

Front bezel material: Plastic

### **OPERATING-/INDICATION PART**

Lens colour: Yellow

Lens material: Plastic

Lens illumination: Illuminated

**Lens shape:** Mushroom-head

Lens optics: opaque

Illumination colour: Yellow

### **MECHANICAL CHARACTERISTICS**

Terminal: Screw terminal

**Switching action:** Momentary

**Mechanical lifetime:** ≤3 Mil. cycles of operation

**Weight:** 0.044 kg

#### **OTHER**

Short Description: Actuator, Ø 40 mm, Mushroom-head, Illuminated, Yellow, Plastic, opaque, Round,

Grey, Plastic, Momentary, Screw terminal, Yellow

Housing colour: Grey

Housing material: Plastic