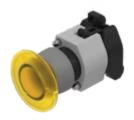

## 704.084.4 Actuator

| Е | D | 0 | N  | ٦ |
|---|---|---|----|---|
| г | п | v | 14 |   |

Front dimension: Ø 40 mm

Front form: Round

Front bezel colour: Grey

Front bezel material: Plastic

#### **MOUNTING**

Design: Raised

Mounting type: Panel mounting

### **OPERATING-/INDICATION PART**

Lens colour: Yellow

Lens material: Plastic

Lens illumination: Illuminated

**Lens shape:** Mushroom-head

Lens optics: opaque

Illumination colour: Yellow

#### **OTHER**

Short Description: Actuator, Ø 40 mm, Mushroom-head, Illuminated, Yellow, Plastic, opaque, Round,

Grey, Plastic, Momentary, Screw terminal, Yellow

Housing colour: Grey

Housing material: Plastic