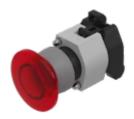

# 704.086.2 Actuator

| Е | D | 0 | N  | ٦ |
|---|---|---|----|---|
| г | п | v | 14 |   |

Front dimension: Ø 40 mm

Front form: Round

Front bezel colour: Grey

Front bezel material: Plastic

## **OPERATING-/INDICATION PART**

Lens colour: Red

Lens material: Plastic

Lens illumination: Illuminated

**Lens shape:** Mushroom-head

Lens optics: opaque

Illumination colour: Red

#### **OTHER**

Short Description: Actuator, Ø 40 mm, Mushroom-head, Illuminated, Red, Plastic, opaque, Round,

Grey, Plastic, Maintained, Screw terminal, Red

Housing colour: Grey

Housing material: Plastic

Hints: Max. 3 switching elements can be clipped on