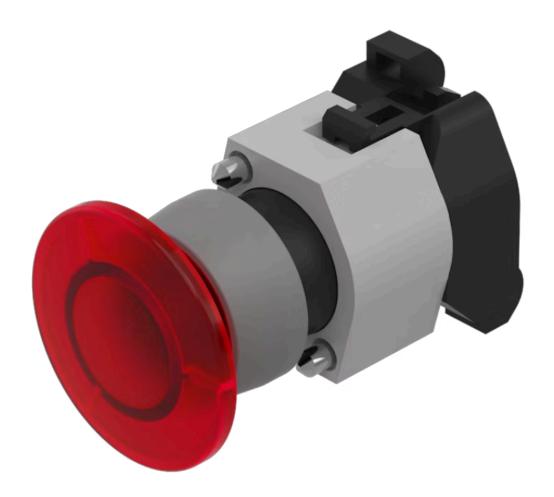

# 704.086.2 Actuator

| Е | D | 0 | N  | ٦ |
|---|---|---|----|---|
| г | п | v | 14 |   |

Front dimension: Ø 40 mm

Front form: Round

Front bezel colour: Grey

Front bezel material: Plastic

#### **MOUNTING**

Design: Raised

Mounting type: Panel mounting

## **OPERATING-/INDICATION PART**

Lens colour: Red

Lens material: Plastic

Lens illumination: Illuminated

**Lens shape:** Mushroom-head

Lens optics: opaque

Illumination colour: Red

### **MECHANICAL CHARACTERISTICS**

Terminal: Screw terminal

Switching action: Maintained

**Mechanical lifetime:** ≤3 Mil. cycles of operation

**Weight:** 0.044 kg

#### **OTHER**

Short Description: Actuator, Ø 40 mm, Mushroom-head, Illuminated, Red, Plastic, opaque, Round,

Grey, Plastic, Maintained, Screw terminal, Red

Housing colour: Grey

Housing material: Plastic

Hints: Max. 3 switching elements can be clipped on