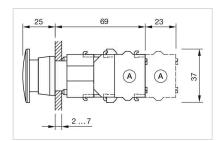

om-head

Lens optics: opaque

Illumination colour: Red

### **MECHANICAL CHARACTERISTICS**

Terminal: Screw terminal

Switching action: Maintained

**Mechanical lifetime:** ≤3 Mil. cycles of operation

**Weight:** 0.044 kg

### **CERTIFICATE**

**REACH:** REACH compliant

RoHS: RoHS compliant

#### **OTHER**

Short Description: Actuator, Ø 40 mm, Mushroom-head, Illuminated, Red, Plastic, opaque, Round,

Grey, Plastic, Maintained, Screw terminal, Red

Housing colour: Grey

Housing material: Plastic

Hints: Max. 3 switching elements can be clipped on

max. number of switching

elements:

3

Wiring diagrams:



Mounting cut-outs:



A = Screw terminal

B = Push-in terminal (PIT)

C = Plug-in terminal 6.3 mm x 0.8 mm

D = Double plug-in terminal 6.3 mm  $\times$  0.8

mm

Dimension drawings: