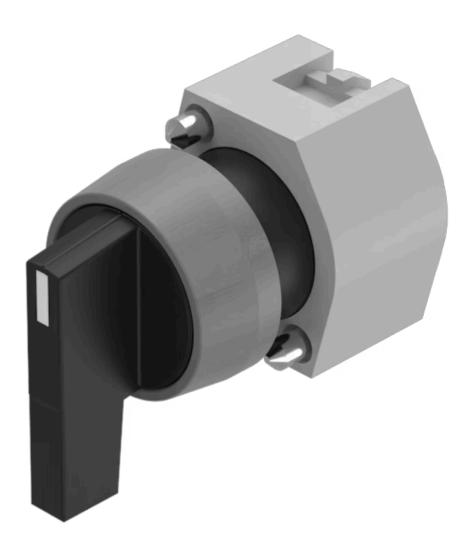

# 704.092.0 Actuator

### FRONT

| Front dimension:      | Ø 29 mm |
|-----------------------|---------|
| Front form:           | Round   |
| Front bezel colour:   | Grey    |
| Front bezel material: | Plastic |

#### MOUNTING

| Design:        | Raised         |
|----------------|----------------|
| Mounting type: | Panel mounting |

### **OPERATING-/INDICATION PART**

| Lever colour:     | Black   |
|-------------------|---------|
| Lever bar colour: | White   |
| Lever material:   | plastic |
| Lever shape:      | long    |