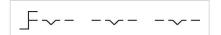

-------------|-----------------|
| Operating temperature: | - 40 °C + 55 °C |
| Storage temperature:   | – 40 °C + 85 °C |

#### CERTIFICATE

| REACH: | REACH compliant |
|--------|-----------------|
| RoHS:  | RoHS compliant  |

### OTHER

| Short Description: | Actuator & 20 mm, pap illuminativa, Plack, long, Pound, Cray, Plactic, Maintainad  |
|--------------------|------------------------------------------------------------------------------------|
| Short Description: | Actuator, Ø 29 mm, non illuminative, Black, long, Round, Grey, Plastic, Maintained |
|                    | - Rest - Maintained                                                                |

#### Hints:

max. number of switching elements:

Switching positions:

Max. 3 switching elements can be clipped on

#### 3





#### Wiring diagrams:

#### Mounting cut-outs:



- A = Screw terminal

- B = Push-in terminal (PIT) C = Plug-in terminal 6.3 mm x 0.8 mm D = Double plug-in terminal 6.3 mm x 0.8
- mm





A = Screw terminal