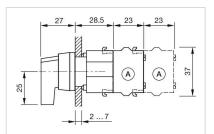

#### Hints:

max. number of switching elements:

Switching positions:

Max. 3 switching elements can be clipped on

#### 3