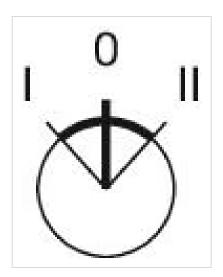

#### **MECHANICAL CHARACTERISTICS**

**Switching action:** Maintained - Rest - Maintained

**Switching positions:** 3 positions

**Switching angle:** 42° left / 42° right

**Mechanical lifetime:** ≤2.5 Mil. cycles of operation

elements:

3

**Switching positions:** 

Wiring diagrams: