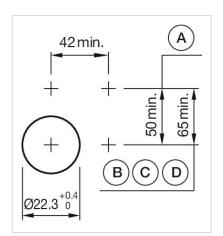

## Mounting cut-outs:

A = Screw terminal

B = Push-in terminal (PIT)
C = Plug-in terminal 6.3 mm x 0.8 mm
D = Double plug-in terminal 6.3 mm x 0.8

### **Dimension drawings:**

A = Screw terminal