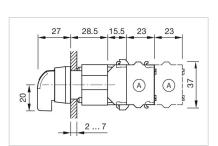

tion

**Weight:** 0.034 kg

#### **AMBIENT CONDITION**

**IP Protection:** IP65 front side

**Operating temperature:**  $-40 \, ^{\circ}\text{C} \, ... + 55 \, ^{\circ}\text{C}$ 

Storage temperature:  $-40 \, ^{\circ}\text{C} \dots + 85 \, ^{\circ}\text{C}$ 

### **CERTIFICATE**

**REACH:** REACH compliant

RoHS: RoHS compliant

#### **OTHER**

**Short Description:** Actuator, Ø 29 mm, optional illuminative, Black, long, Round, Grey, Plastic,

Maintained - Rest - Maintained

Hints: Max. 3 switching elements can be clipped on

max. number of switching

elements:

3

**Switching positions:** 



Wiring diagrams:

## Mounting cut-outs:



A = Screw terminal

B = Push-in terminal (PIT)
C = Plug-in terminal 6.3 mm x 0.8 mm
D = Double plug-in terminal 6.3 mm x 0.8

### **Dimension drawings:**



A = Screw terminal