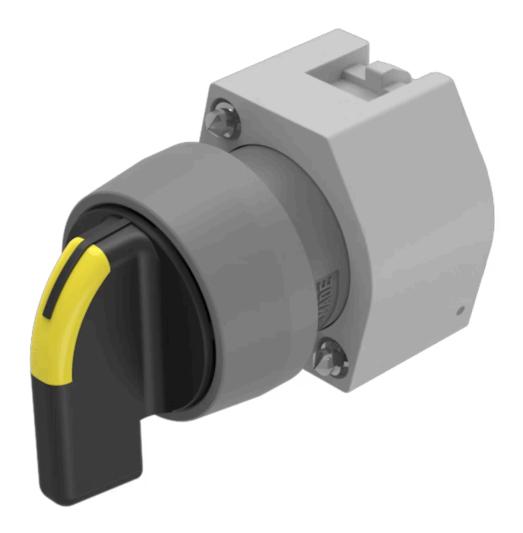

# 704.092.0I Actuator

| FRONT                      |                                                                                |
|----------------------------|--------------------------------------------------------------------------------|
| Front dimension:           | Ø 29 mm                                                                        |
| Front form:                | Round                                                                          |
| Front bezel colour:        | Grey                                                                           |
| Front bezel material:      | Plastic                                                                        |
|                            |                                                                                |
| MOUNTING                   |                                                                                |
| Design:                    | Raised                                                                         |
| Mounting type:             | Panel mounting                                                                 |
|                            |                                                                                |
| OPERATING-/INDICATION PART |                                                                                |
| Lever colour:              | Black                                                                          |
| Lever bar colour:          | Yellow                                                                         |
| Lever material:            | plastic                                                                        |
| Lever shape:               | long                                                                           |
|                            |                                                                                |
| ELECTRICAL CHARACTERISTICS |                                                                                |
| Standards:                 | The switches comply with the "Standards for low-voltage switching devices" DIN |
|                            | EN 60947-1                                                                     |
|                            |                                                                                |
| MEGUANUGAL GUADAGTEDIGTIGG |                                                                                |

#### **MECHANICAL CHARACTERISTICS**

**Switching action:** Maintained - Rest - Maintained

**Switching positions:** 3 positions

**Switching angle:** 42° left / 42° right

**Mechanical lifetime:** ≤2.5 Mil. cycles of operation

#### **OTHER**

**Short Description:** Actuator, Ø 29 mm, optional illuminative, Black, long, Round, Grey, Plastic,

Maintained - Rest - Maintained

Hints: Max. 3 switching elements can be clipped on

max. number of switching