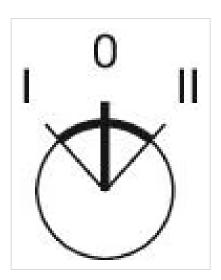

## **MECHANICAL CHARACTERISTICS**

Switching action: Maintained - Rest - Maintained

**Switching positions:** 3 positions

Switching angle: 42° left / 42° right

**Mechanical lifetime:** ≤2.5 Mil. cycles of operation

max. number of switching

elements:

3

**Switching positions:** 

Wiring diagrams:

F~- -~-

Mounting cut-outs:

A = Screw terminal