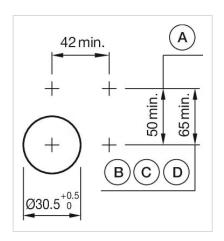

#### **MOUNTING**

Design: Flush

Mounting cut-out: Ø 30.5 mm

Mounting type: Panel mounting

max. number of switching

elements:

3

**Switching positions:** 

Wiring diagrams:

F~- -~-

Mounting cut-outs:

A = Screw terminal

B = Push-in terminal (PIT)
C = Plug-in terminal 6.3 mm x 0.8 mm
D = Double plug-in terminal 6.3 mm x 0.8

# Dimension drawings:

A = Screw terminal