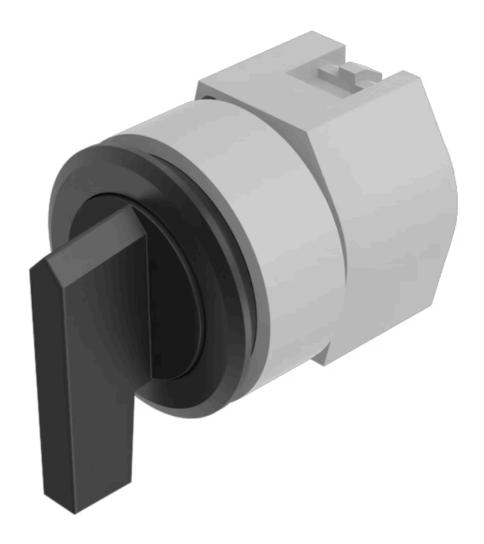

# 704.093.010 Actuator

| _ | _ | _ |   | - |
|---|---|---|---|---|
| - | к | u | N |   |

Front dimension:Ø 35 mmFront form:RoundFront bezel colour:Black

Front bezel material: Aluminium

#### **OPERATING-/INDICATION PART**

Lever colour: Black

Lever bar colour: Black

Lever material: plastic

Lever shape: long

#### **OTHER**

Short Description: Actuator, Ø 30.5 mm, Ø 35 mm, non illuminative, Black, long, Round, Black,

Aluminium, anodised, Maintained - Rest - Maintained

**Hints:** Max. 3 switching elements can be clipped on