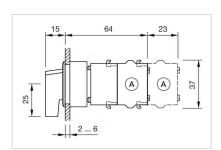

.056 kg

#### **AMBIENT CONDITION**

**IP Protection:** IP65 front side

**Operating temperature:**  $-40 \, ^{\circ}\text{C} \, ... \, + 55 \, ^{\circ}\text{C}$ 

Storage temperature:  $-40 \,^{\circ}\text{C} \dots + 85 \,^{\circ}\text{C}$ 

## **CERTIFICATE**

**REACH:** REACH compliant

RoHS: RoHS compliant

#### **OTHER**

Short Description: Actuator, Ø 30.5 mm, Ø 35 mm, non illuminative, Black, long, Round, Black,

Aluminium, anodised, Maintained - Rest - Maintained

**Hints:** Max. 3 switching elements can be clipped on

max. number of switching

elements:

3

**Switching positions:** 



Wiring diagrams:

F~- -~-

Mounting cut-outs:



A = Screw terminal

B = Push-in terminal (PIT)
C = Plug-in terminal 6.3 mm x 0.8 mm
D = Double plug-in terminal 6.3 mm x 0.8

# Dimension drawings:



A = Screw terminal