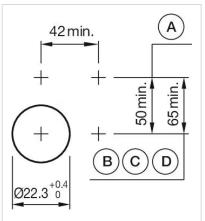

### Wiring diagrams:

Mounting cut-outs:

- A = Screw terminal

- B = Push-in terminal (PIT) C = Plug-in terminal 6.3 mm x 0.8 mm D = Double plug-in terminal 6.3 mm x 0.8
- mm

A = Screw terminal