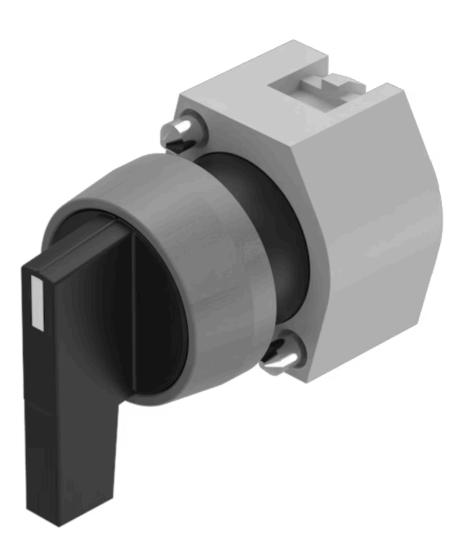

# 704.094.0 Actuator

# FRONT

| Front dimension:      | Ø 29 mm |
|-----------------------|---------|
| Front form:           | Round   |
| Front bezel colour:   | Grey    |
| Front bezel material: | Plastic |

## MOUNTING

| Design:        | Raised         |
|----------------|----------------|
| Mounting type: | Panel mounting |

# **OPERATING-/INDICATION PART**

| Lever colour:     | Black   |
|-------------------|---------|
| Lever bar colour: | White   |
| Lever material:   | plastic |
| Lever shape:      | long    |