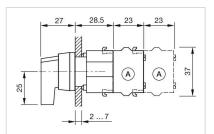

# FRONT

| Front dimension:      | Ø 29 mm |
|-----------------------|---------|
| Front form:           | Round   |
| Front bezel colour:   | Grey    |
| Front bezel material: | Plastic |

## MOUNTING

| Design:        | Raised         |
|----------------|----------------|
| Mounting type: | Panel mounting |

# **OPERATING-/INDICATION PART**

| Lever colour:     | Black   |
|-------------------|---------|
| Lever bar colour: | White   |
| Lever material:   | plastic |
| Lever shape:      | long    |