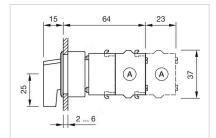

+ 55 °C |
| Storage temperature:   | – 40 °C + 85 °C |

#### CERTIFICATE

| REACH: | REACH compliant |
|--------|-----------------|
| RoHS:  | RoHS compliant  |

### OTHER

| Short Description: | Actuator, Ø 30.5 mm, Ø 35 mm, non illuminative, Black, long, Round, Black, |
|--------------------|----------------------------------------------------------------------------|
|                    | Aluminium, anodised, Momentary - Rest - Momentary                          |

Hints:

max. number of switching elements:

Switching positions:

Max. 3 switching elements can be clipped on

З





#### Mounting cut-outs:

Wiring diagrams:



- A = Screw terminal

- B = Push-in terminal (PIT) C = Plug-in terminal 6.3 mm x 0.8 mm D = Double plug-in terminal 6.3 mm x 0.8
- mm

## **Dimension drawings:**



A = Screw terminal