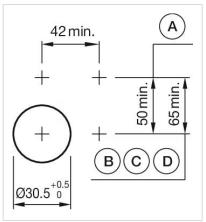

#### Mounting cut-outs:

Wiring diagrams:

- A = Screw terminal

- B = Push-in terminal (PIT) C = Plug-in terminal 6.3 mm x 0.8 mm D = Double plug-in terminal 6.3 mm x 0.8
- mm