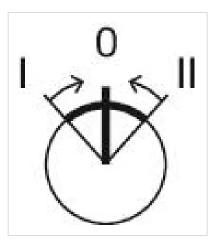

### **MECHANICAL CHARACTERISTICS**

Switching action:

Switching positions:

Momentary - Rest - Momentary

3 positions

| Switching angle:     | 42° left / 42° right          |
|----------------------|-------------------------------|
| Mechanical lifetime: | ≤2.5 Mil. cycles of operation |
| Weight:              | 0.056 kg                      |

Hints:

max. number of switching elements:

Switching positions:

Max. 3 switching elements can be clipped on

З