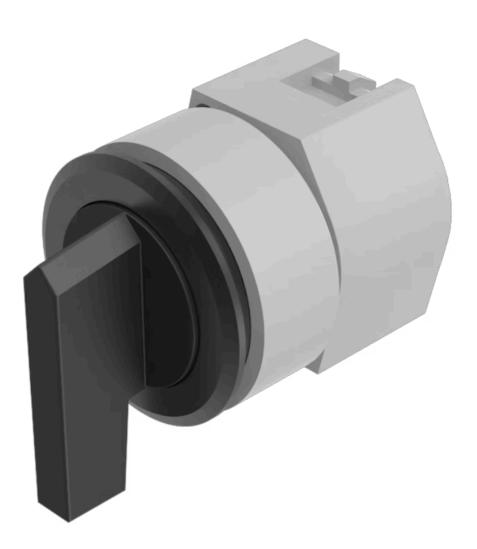

# 704.095.010 Actuator

#### FRONT

| Front dimension:      | Ø 35 mm   |
|-----------------------|-----------|
| Front form:           | Round     |
| Front bezel colour:   | Black     |
| Front bezel material: | Aluminium |

#### MOUNTING

| Design:           | Flush          |
|-------------------|----------------|
| Mounting cut-out: | Ø 30.5 mm      |
| Mounting type:    | Panel mounting |

#### **OPERATING-/INDICATION PART**

| Lever colour:     | Black   |
|-------------------|---------|
| Lever bar colour: | Black   |
| Lever material:   | plastic |
| Lever shape:      | long    |