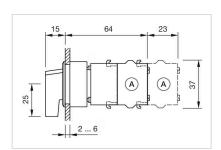

| Aluminium, anodised, Momentary - Rest - Momentary                                                                                                                         |
| Hints: max. number of switching           | Aluminium, anodised, Momentary - Rest - Momentary  Max. 3 switching elements can be clipped on                                                                            |
| Hints: max. number of switching elements: | Aluminium, anodised, Momentary - Rest - Momentary  Max. 3 switching elements can be clipped on                                                                            |

Mounting cut-outs:



A = Screw terminal

B = Push-in terminal (PIT)
C = Plug-in terminal 6.3 mm x 0.8 mm
D = Double plug-in terminal 6.3 mm x 0.8

#### Dimension drawings:



A = Screw terminal