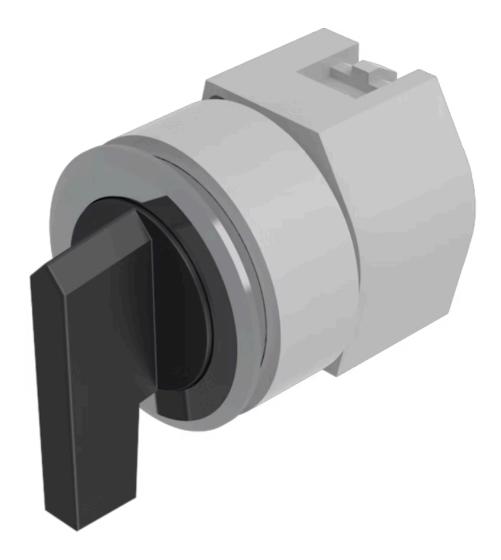

## 704.095.018 Actuator

| Е | D | 0 | N  | ٦ |
|---|---|---|----|---|
| г | п | v | 14 |   |

Front dimension: Ø 35 mm

Front form: Round

Front bezel colour: Nature

Front bezel material: Aluminium

#### **OPERATING-/INDICATION PART**

Lever colour: Black

Lever bar colour: Black

Lever material: plastic

Lever shape: long

#### **MECHANICAL CHARACTERISTICS**

**Switching action:** Momentary - Rest - Momentary

**Switching positions:** 3 positions

| Switching angle:                          | 42° left / 42° right                                                                                                                                                      |
|-------------------------------------------|---------------------------------------------------------------------------------------------------------------------------------------------------------------------------|
| Mechanical lifetime:                      | ≤2.5 Mil. cycles of operation                                                                                                                                             |
| Weight:                                   | 0.056 kg                                                                                                                                                                  |
|                                           |                                                                                                                                                                           |
| AMBIENT CONDITION                         |                                                                                                                                                                           |
| IP Protection:                            | IP65 front side                                                                                                                                                           |
| Operating temperature:                    | – 40 °C + 55 °C                                                                                                                                                           |
| Storage temperature:                      | – 40 °C + 85 °C                                                                                                                                                           |
|                                           |                                                                                                                                                                           |
| CERTIFICATE                               |                                                                                                                                                                           |
| REACH:                                    | REACH compliant                                                                                                                                                           |
| RoHS:                                     | RoHS compliant                                                                                                                                                            |
|                                           |                                                                                                                                                                           |
| OTHER                                     |                                                                                                                                                                           |
| 0                                         | Astronomy C 00 F arms C 05 arms are illustrative. Plants large Devel Nation                                                                                               |
| Short Description:                        | Actuator, $\varnothing$ 30.5 mm, $\varnothing$ 35 mm, non illuminative, Black, long, Round, Nature, Aluminium, anodised, Momentary - Rest - Momentary                     |
| Hints:                                    | Actuator, Ø 30.5 mm, Ø 35 mm, non lluminative, Black, long, Round, Nature, Aluminium, anodised, Momentary - Rest - Momentary  Max. 3 switching elements can be clipped on |
|                                           | Aluminium, anodised, Momentary - Rest - Momentary                                                                                                                         |
| Hints: max. number of switching           | Aluminium, anodised, Momentary - Rest - Momentary  Max. 3 switching elements can be clipped on                                                                            |
| Hints: max. number of switching elements: | Aluminium, anodised, Momentary - Rest - Momentary  Max. 3 switching elements can be clipped on                                                                            |