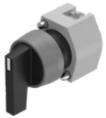

# 704.096.0 Actuator

| Ø 29 mm                                                                                   |
|-------------------------------------------------------------------------------------------|
| Round                                                                                     |
| Grey                                                                                      |
| Plastic                                                                                   |
|                                                                                           |
|                                                                                           |
| Raised                                                                                    |
| Panel mounting                                                                            |
|                                                                                           |
|                                                                                           |
| Black                                                                                     |
| White                                                                                     |
| plastic                                                                                   |
| long                                                                                      |
|                                                                                           |
|                                                                                           |
| The switches comply with the "Standards for low-voltage switching devices" DIN EN 60947-1 |
|                                                                                           |
|                                                                                           |
|                                                                                           |

#### **OTHER**

Short Description: Actuator, Ø 29 mm, non illuminative, Black, long, Round, Grey, Plastic, Maintained

- Rest - Momentary

Hints: Max. 3 switching elements can be clipped on

max. number of switching