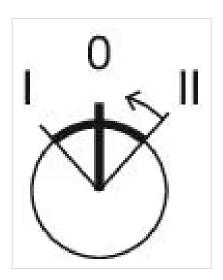

Switching action: Maintained - Rest - Momentary

Switching positions: 3 positions

Switching angle: 42° left / 42° right **Mechanical lifetime:** ≤2.5 Mil. cycles of operation

**Weight:** 0.034 kg

elements:

3

**Switching positions:** 

Wiring diagrams:

F~- -~-

Mounting cut-outs:

A = Screw terminal

B = Push-in terminal (PIT)
C = Plug-in terminal 6.3 mm x 0.8 mm
D = Double plug-in terminal 6.3 mm x 0.8