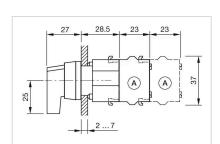

elements:

3

**Switching positions:** 

Wiring diagrams:

F~- -~-

Mounting cut-outs:

A = Screw terminal

B = Push-in terminal (PIT)
C = Plug-in terminal 6.3 mm x 0.8 mm
D = Double plug-in terminal 6.3 mm x 0.8

### **Dimension drawings:**

A = Screw terminal