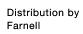

# 704.096.0 Actuator

| Ø 29 mm                                                                                   |
|-------------------------------------------------------------------------------------------|
| Round                                                                                     |
| Grey                                                                                      |
| Plastic                                                                                   |
|                                                                                           |
|                                                                                           |
| Raised                                                                                    |
| Panel mounting                                                                            |
|                                                                                           |
|                                                                                           |
| Black                                                                                     |
| White                                                                                     |
| plastic                                                                                   |
| long                                                                                      |
|                                                                                           |
|                                                                                           |
| The switches comply with the "Standards for low-voltage switching devices" DIN EN 60947-1 |
|                                                                                           |
|                                                                                           |
|                                                                                           |

Switching action: Maintained - Rest - Momentary

Switching positions: 3 positions

Switching angle: 42° left / 42° right **Mechanical lifetime:** ≤2.5 Mil. cycles of operation

**Weight:** 0.034 kg

#### **OTHER**

Short Description: Actuator, Ø 29 mm, non illuminative, Black, long, Round, Grey, Plastic, Maintained

- Rest - Momentary

Hints: Max. 3 switching elements can be clipped on

max. number of switching