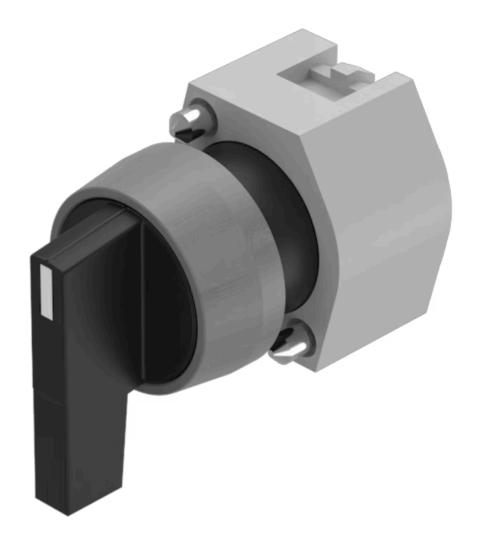

## 704.100.0 Actuator

|                            | Loading                                                                                   |
|----------------------------|-------------------------------------------------------------------------------------------|
| FRONT                      |                                                                                           |
| Front dimension:           | Ø 29 mm                                                                                   |
| Front form:                | Round                                                                                     |
| Front bezel colour:        | Grey                                                                                      |
| Front bezel material:      | Plastic                                                                                   |
|                            |                                                                                           |
| MOUNTING                   |                                                                                           |
| Design:                    | Raised                                                                                    |
| Mounting type:             | Panel mounting                                                                            |
|                            |                                                                                           |
| OPERATING-/INDICATION PART |                                                                                           |
| Lever colour:              | Black                                                                                     |
| Lever bar colour:          | White                                                                                     |
| Lever material:            | plastic                                                                                   |
| Lever shape:               | long                                                                                      |
|                            |                                                                                           |
| ELECTRICAL CHARACTERISTICS |                                                                                           |
| Standards:                 | The switches comply with the "Standards for low-voltage switching devices" DIN EN 60947-1 |
|                            |                                                                                           |
| MECHANICAL CHARACTERISTICS |                                                                                           |

Switching action: Rest - Maintained

**Switching positions:** 2 positions

**Switching angle:**  $90^{\circ} \text{ right } / -45^{\circ} \dots +45^{\circ}$ 

| Mechanical lifetime:               | ≤2.5 Mil. cycles of operation                                                                         |
|------------------------------------|-------------------------------------------------------------------------------------------------------|
| Weight:                            | 0.034 kg                                                                                              |
|                                    |                                                                                                       |
| AMBIENT CONDITION                  |                                                                                                       |
| IP Protection:                     | IP65 front side                                                                                       |
| Operating temperature:             | – 40 °C + 55 °C                                                                                       |
| Storage temperature:               | – 40 °C + 85 °C                                                                                       |
|                                    |                                                                                                       |
| CERTIFICATE                        |                                                                                                       |
| REACH:                             | REACH compliant                                                                                       |
| RoHS:                              | RoHS compliant                                                                                        |
|                                    |                                                                                                       |
| OTHER                              |                                                                                                       |
| Short Description:                 | Actuator, $\varnothing$ 29 mm, non illuminative, Black, long, Round, Grey, Plastic, Rest - Maintained |
| Hints:                             | Max. 3 switching elements can be clipped on                                                           |
| max. number of switching elements: | 3                                                                                                     |
| Switching positions:               |                                                                                                       |
|                                    | 0 1                                                                                                   |
|                                    |                                                                                                       |
|                                    | $\mathbf{X}$                                                                                          |
|                                    |                                                                                                       |
|                                    |                                                                                                       |