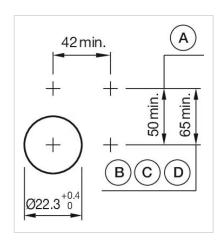

Wiring diagrams:

Mounting cut-outs:

A = Screw terminal

B = Push-in terminal (PIT)
C = Plug-in terminal 6.3 mm x 0.8 mm
D = Double plug-in terminal 6.3 mm x 0.8