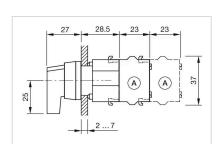

|
|                                    |                                                                                                       |
|                                    | $\mathbf{X}$                                                                                          |
|                                    |                                                                                                       |
|                                    |                                                                                                       |

Wiring diagrams:

Mounting cut-outs:



A = Screw terminal

B = Push-in terminal (PIT)
C = Plug-in terminal 6.3 mm x 0.8 mm
D = Double plug-in terminal 6.3 mm x 0.8

## **Dimension drawings:**



A = Screw terminal