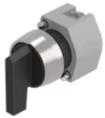

**Switching action:** Rest - Maintained

**Switching positions:** 2 positions

**Switching angle:**  $90^{\circ} \text{ right } / -45^{\circ} \dots +45^{\circ}$ 

| Mechanical lifetime:               | ≤2.5 Mil. cycles of operation                                                                                       |
|------------------------------------|---------------------------------------------------------------------------------------------------------------------|
| Weight:                            | 0.037 kg                                                                                                            |
|                                    |                                                                                                                     |
| AMBIENT CONDITION                  |                                                                                                                     |
| IP Protection:                     | IP65 front side                                                                                                     |
| Operating temperature:             | – 40 °C + 55 °C                                                                                                     |
| Storage temperature:               | – 40 °C + 85 °C                                                                                                     |
|                                    |                                                                                                                     |
| CERTIFICATE                        |                                                                                                                     |
| REACH:                             | REACH compliant                                                                                                     |
| RoHS:                              | RoHS compliant                                                                                                      |
|                                    |                                                                                                                     |
| OTHER                              |                                                                                                                     |
| Short Description:                 | Actuator, $\varnothing$ 29 mm, non illuminative, Black, long, Round, Nature, Aluminium, anodised, Rest - Maintained |
| Hints:                             | Max. 3 switching elements can be clipped on                                                                         |
| max. number of switching elements: | 3                                                                                                                   |
| Switching positions:               |                                                                                                                     |
|                                    | 0                                                                                                                   |
|                                    |                                                                                                                     |
|                                    | $\mathbf{X}$                                                                                                        |