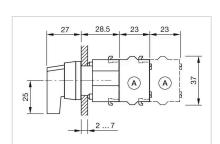

Wiring diagrams:

Mounting cut-outs:

A = Screw terminal

B = Push-in terminal (PIT)
C = Plug-in terminal 6.3 mm x 0.8 mm
D = Double plug-in terminal 6.3 mm x 0.8

## **Dimension drawings:**

A = Screw terminal