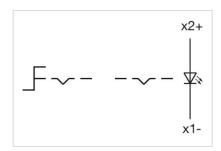

ERISTICS**

**Switching action:** Rest - Maintained

**Switching positions:** 2 positions

**Switching angle:** 90° right

**Mechanical lifetime:** ≤2.5 Mil. cycles of operation

**Weight:** 0.056 kg

#### **AMBIENT CONDITION**

**IP Protection:** IP65 front side

**Operating temperature:**  $-40 \, ^{\circ}\text{C} \, ... + 55 \, ^{\circ}\text{C}$ 

Storage temperature:  $-40 \,^{\circ}\text{C} \dots + 85 \,^{\circ}\text{C}$ 

## **CERTIFICATE**

**REACH:** REACH compliant

RoHS: RoHS compliant

#### **OTHER**

Short Description: Actuator, Ø 30.5 mm, Ø 35 mm, optional illuminative, Black, long, Round, Nature,

Aluminium, anodised, Rest - Maintained

Hints: Max. 3 switching elements can be clipped on

max. number of switching

elements:

3

**Switching positions:** 



# Wiring diagrams:



# Mounting cut-outs:



A = Screw terminal

B = Push-in terminal (PIT)

C = Plug-in terminal 6.3 mm x 0.8 mm D = Double plug-in terminal 6.3 mm x 0.8

mm

# Dimension drawings:



A = Screw terminal