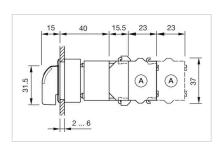

# Dimension drawings:

A = Screw terminal

# Mounting cut-outs:

A = Screw terminal

B = Push-in terminal (PIT)

C = Plug-in terminal 6.3 mm x 0.8 mm D = Double plug-in terminal 6.3 mm x 0.8

mm