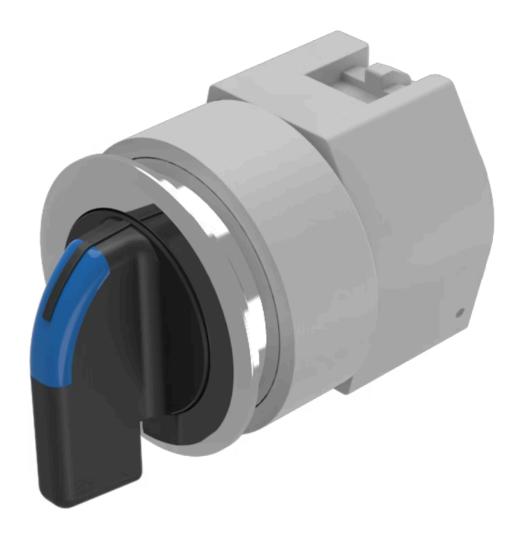

# 704.101.018l Actuator

Front dimension:∅ 35 mmFront form:RoundFront bezel colour:Nature

#### **OPERATING-/INDICATION PART**

Lever colour: Black

**Lever bar colour:** Blue

Lever material: plastic

Lever shape: long