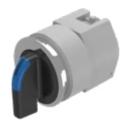

## **MECHANICAL CHARACTERISTICS**

**Switching action:** Rest - Maintained

**Switching positions:** 2 positions

**Switching angle:** 90° right

**Mechanical lifetime:** ≤2.5 Mil. cycles of operation

**Weight:** 0.056 kg

# Wiring diagrams: