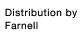

# 704.101.018l Actuator

Front dimension:∅ 35 mmFront form:RoundFront bezel colour:Nature

#### **OPERATING-/INDICATION PART**

Lever colour: Black

**Lever bar colour:** Blue

Lever material: plastic

Lever shape: long

## **MECHANICAL CHARACTERISTICS**

**Switching action:** Rest - Maintained

**Switching positions:** 2 positions

**Switching angle:** 90° right

**Mechanical lifetime:** ≤2.5 Mil. cycles of operation

**Weight:** 0.056 kg