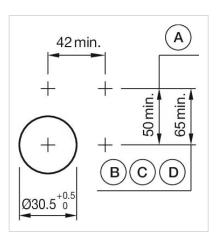

# Mounting cut-outs:

A = Screw terminal

B = Push-in terminal (PIT)

C = Plug-in terminal 6.3 mm x 0.8 mm D = Double plug-in terminal 6.3 mm x 0.8

mm

#### **MOUNTING**

Front bezel material:

Design: Flush

Mounting cut-out: Ø 30.5 mm

Mounting type: Panel mounting