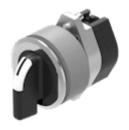

## 704.101.018KNI Actuator

Front dimension:Ø 35 mmFront form:RoundFront bezel colour:Nature

Front bezel material: Aluminium

## **OPERATING-/INDICATION PART**

Lever colour: Black
Lever bar colour: White

Lever material: plastic

Lever shape: long

#### **OTHER**

**Short Description:** 

Actuator, Ø 30.5 mm, Ø 35 mm, non illuminative, Black, long, Round, Nature, Aluminium, anodised

Hints:

The colour of anodised aluminium parts can vary due to technical production reasons