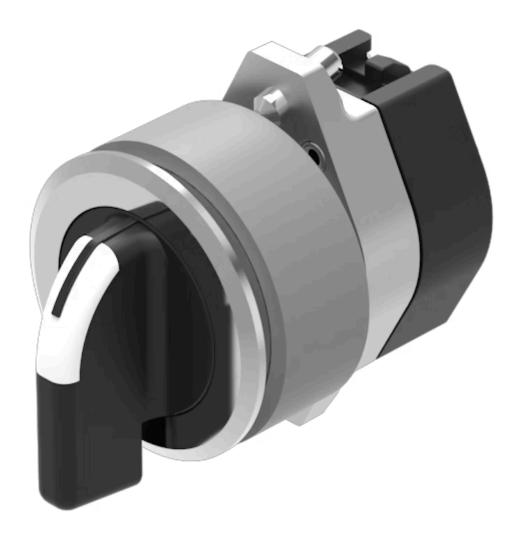

## 704.101.018KNI Actuator

Front dimension:Ø 35 mmFront form:RoundFront bezel colour:Nature

Front bezel material: Aluminium

## **OPERATING-/INDICATION PART**

Lever colour: Black
Lever bar colour: White

Lever material: plastic

Lever shape: long

#### **OTHER**

**Short Description:** 

Actuator, Ø 30.5 mm, Ø 35 mm, non illuminative, Black, long, Round, Nature, Aluminium, anodised

Hints:

The colour of anodised aluminium parts can vary due to technical production reasons