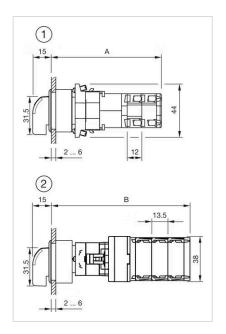

### **Dimension drawings:**

1 = Kraus & Naimer switching element

A = (Number of stages x 12) + 66.5 mm

2 = Santon switching element

B = (Number of stages x 13.5) + 65.5 mm