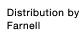

# 704.101.110KNI Actuator

Front dimension:

Ø 35 mm

Front form:

Round

Black

Front bezel material: Aluminium

## **OPERATING-/INDICATION PART**

Lever colour: Black

Lever bar colour: White

Lever material: plastic

Lever shape: long

#### **OTHER**

**Short Description:** 

Actuator, Ø 30.5 mm, Ø 35 mm, non illuminative, Black, long, Round, Black, Aluminium, anodised

Hints:

The colour of anodised aluminium parts can vary due to technical production reasons