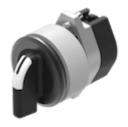

#### **MOUNTING**

Design: Flush

Mounting cut-out: Ø 30.5 mm

Mounting type: Panel mounting

max. number of switching elements:

1

Mounting cut-outs: