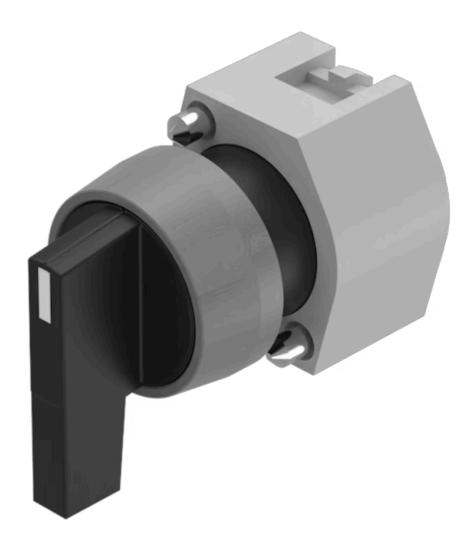

# 704.102.0 Actuator

| FRONT                      |                                                                                           |
|----------------------------|-------------------------------------------------------------------------------------------|
| Front dimension:           | Ø 29 mm                                                                                   |
| Front form:                | Round                                                                                     |
| Front bezel colour:        | Grey                                                                                      |
| Front bezel material:      | Plastic                                                                                   |
|                            |                                                                                           |
| MOUNTING                   |                                                                                           |
| Design:                    | Raised                                                                                    |
| Mounting type:             | Panel mounting                                                                            |
|                            |                                                                                           |
| OPERATING-/INDICATION PART |                                                                                           |
| Lever colour:              | Black                                                                                     |
| Lever bar colour:          | White                                                                                     |
| Lever material:            | plastic                                                                                   |
| Lever shape:               | long                                                                                      |
|                            |                                                                                           |
| ELECTRICAL CHARACTERISTICS |                                                                                           |
| Standards:                 | The switches comply with the "Standards for low-voltage switching devices" DIN EN 60947-1 |
|                            |                                                                                           |
| MECHANICAL CHARACTERISTICS |                                                                                           |

Rest - Momentary

2 positions

42° right

**Mechanical lifetime:** ≤2.5 Mil. cycles of operation

**Weight:** 0.034 kg