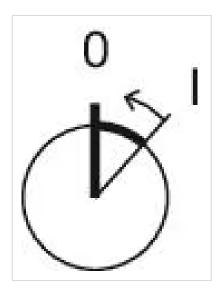

Rest - Momentary

2 positions

42° right

**Mechanical lifetime:** ≤2.5 Mil. cycles of operation

**Weight:** 0.034 kg

3

**Switching positions:** 

Wiring diagrams:

Mounting cut-outs:

A = Screw terminal

B = Push-in terminal (PIT)
C = Plug-in terminal 6.3 mm x 0.8 mm
D = Double plug-in terminal 6.3 mm x 0.8