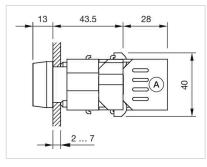

|  |
| Housing material:      | Plastic                                                                                          |  |
| Hints:                 | Filament lamp or LED                                                                             |  |
| Wiring diagrams:       |                                                                                                  |  |
|                        |                                                                                                  |  |
|                        |                                                                                                  |  |



### Mounting cut-outs:



A = Screw terminal B = Push-in terminal (PIT)



### Dimension drawings:





A = Screw terminal