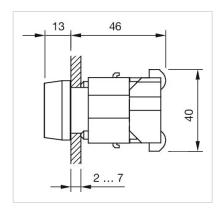

|  |
| Housing material:      | Plastic                                                                                          |  |
| Hints:                 | Filament lamp or LED                                                                             |  |
| Wiring diagrams:       |                                                                                                  |  |
|                        |                                                                                                  |  |
|                        |                                                                                                  |  |



### Mounting cut-outs:



A = Screw terminal B = Push-in terminal (PIT)



### Dimension drawings:





A = Screw terminal