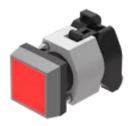

## **ELECTRICAL CHARACTERISTICS**

**Standards:** The switches comply with the "Standards for low-voltage switching devices" DIN

EN 60947-1

| Terminal:              | Screw terminal                                                                                   |  |
|------------------------|--------------------------------------------------------------------------------------------------|--|
| Weight:                | 0.05 kg                                                                                          |  |
|                        |                                                                                                  |  |
| AMBIENT CONDITION      |                                                                                                  |  |
| IP Protection:         | IP65 front side                                                                                  |  |
| Operating temperature: | – 40 °C + 55 °C                                                                                  |  |
| Storage temperature:   | – 40 °C + 85 °C                                                                                  |  |
|                        |                                                                                                  |  |
| CERTIFICATE            |                                                                                                  |  |
| REACH:                 | REACH compliant                                                                                  |  |
| RoHS:                  | RoHS compliant                                                                                   |  |
|                        |                                                                                                  |  |
| OTHER                  |                                                                                                  |  |
| Short Description:     | Actuator, 30 mm x 30 mm, Flush, Red, Plastic, transparent, Square, Grey, Plastic, Screw terminal |  |
| Housing colour:        | Black                                                                                            |  |
| Housing material:      | Plastic                                                                                          |  |
| Hints:                 | Filament lamp or LED                                                                             |  |
| Wiring diagrams:       |                                                                                                  |  |
|                        |                                                                                                  |  |
|                        |                                                                                                  |  |