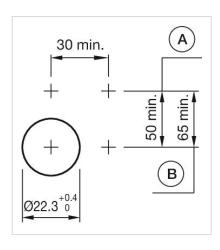

Housing colour:        | Black                                                                                            |  |
| Housing material:      | Plastic                                                                                          |  |
| Hints:                 | Filament lamp or LED                                                                             |  |
| Wiring diagrams:       |                                                                                                  |  |
|                        |                                                                                                  |  |
|                        |                                                                                                  |  |



### Mounting cut-outs:



A = Screw terminal B = Push-in terminal (PIT)



### Dimension drawings:





A = Screw terminal