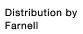

## 704.202.2 Actuator

Square

Front form:

Front dimension: 30 mm x 30 mm

Front bezel colour: Grey

Front bezel material: Plastic

#### **MOUNTING**

Design: Raised

Mounting type: Panel mounting

#### **OPERATING-/INDICATION PART**

Lens colour: Red

Lens material: Plastic

Lens shape: Flush

Lens optics: transparent

Marking plate colour: White

Marking plate optics: translucent

Marking plate illumination: illuminative