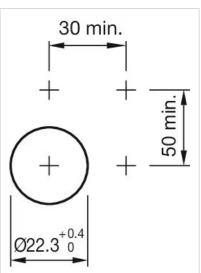

|  |
| Housing material:      | Plastic                                                                                          |  |
| Hints:                 | Filament lamp or LED                                                                             |  |
| Wiring diagrams:       |                                                                                                  |  |
|                        |                                                                                                  |  |
|                        |                                                                                                  |  |



### Mounting cut-outs:



A = Screw terminal B = Push-in terminal (PIT)



### Dimension drawings:





A = Screw terminal