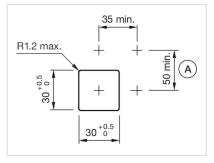

---|-----------------|
| RoHS:  | RoHS compliant  |

### OTHER

| Short Description: | Actuator, 30 mm x 30 mm, 35 mm x 35 mm, Flush, Red, Plastic, transparent,<br>Square, Silver, Plastic, Screw terminal |
|--------------------|----------------------------------------------------------------------------------------------------------------------|
| Housing colour:    | Black                                                                                                                |
| Housing material:  | Plastic                                                                                                              |
| Wiring diagrams:   |                                                                                                                      |



## Mounting cut-outs:



A = Screw terminal

#### **Dimension drawings:**





## A = Screw terminal