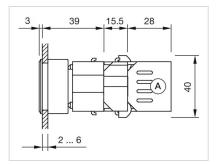

#### **Dimension drawings:**

## A = Screw terminal

## **MECHANICAL CHARACTERISTICS**

| Terminal: | Screw terminal |
|-----------|----------------|
| Weight:   | 0.061 kg       |