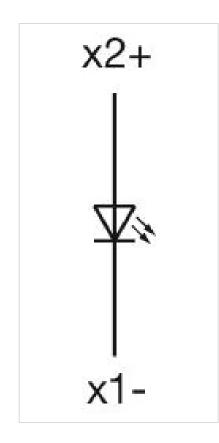

### OTHER

| Short Description: | Actuator, 30 mm x 30 mm, 35 mm x 35 mm, Flush, Red, Plastic, transparent,<br>Square, Silver, Plastic, Screw terminal |
|--------------------|----------------------------------------------------------------------------------------------------------------------|
| Housing colour:    | Black                                                                                                                |
| Housing material:  | Plastic                                                                                                              |
| Wiring diagrams:   |                                                                                                                      |