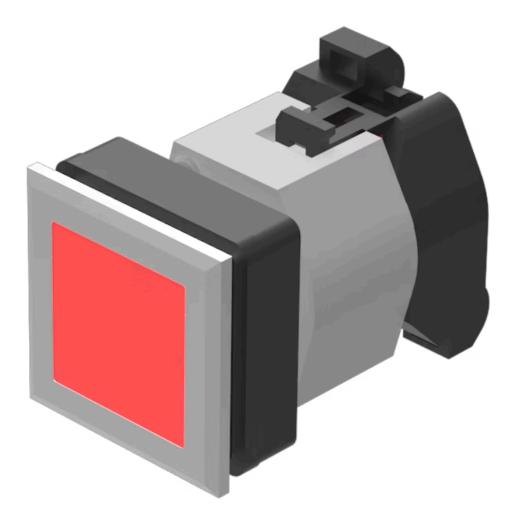

# 704.202.208 Actuator

### FRONT

| Front dimension:      | 35 mm x 35 mm |
|-----------------------|---------------|
| Front form:           | Square        |
| Front bezel colour:   | Silver        |
| Front bezel material: | Plastic       |

#### MOUNTING

| Design:           | Flush          |
|-------------------|----------------|
| Mounting cut-out: | 30 mm x 30 mm  |
| Mounting type:    | Panel mounting |

### **OPERATING-/INDICATION PART**

| Lens colour:                | Red          |
|-----------------------------|--------------|
| Lens material:              | Plastic      |
| Lens shape:                 | Flush        |
| Lens optics:                | transparent  |
| Marking plate colour:       | White        |
| Marking plate optics:       | translucent  |
| Marking plate illumination: | illuminative |