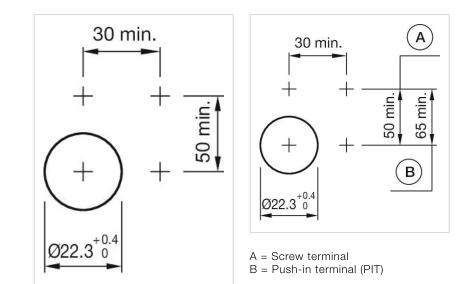

compliant  |

### OTHER

| Short Description: | Actuator, 30 mm x 30 mm, Flush, Yellow, Plastic, transparent, Square, Grey, Plastic, Screw terminal |
|--------------------|-----------------------------------------------------------------------------------------------------|
| Housing colour:    | Black                                                                                               |
| Housing material:  | Plastic                                                                                             |
| Hints:             | Filament lamp or LED                                                                                |
| Wiring diagrams:   |                                                                                                     |



# Mounting cut-outs:



# Dimension drawings:



A = Screw terminal