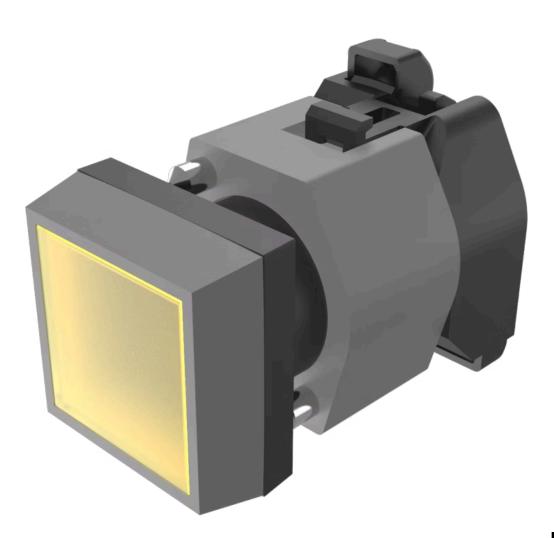

# 704.202.4 Actuator

### FRONT

| Front dimension:      | 30 mm x 30 mm |
|-----------------------|---------------|
| Front form:           | Square        |
| Front bezel colour:   | Grey          |
| Front bezel material: | Plastic       |

#### MOUNTING

| Design:        | Raised         |
|----------------|----------------|
| Mounting type: | Panel mounting |

#### **OPERATING-/INDICATION PART**

| Lens colour:                | Yellow       |
|-----------------------------|--------------|
| Lens material:              | Plastic      |
| Lens shape:                 | Flush        |
| Lens optics:                | transparent  |
| Marking plate colour:       | White        |
| Marking plate optics:       | translucent  |
| Marking plate illumination: | illuminative |

### OTHER

| Short Description: | Actuator, 30 mm x 30 mm, Flush, Yellow, Plastic, transparent, Square, Grey, Plastic, Screw terminal |
|--------------------|-----------------------------------------------------------------------------------------------------|
| Housing colour:    | Black                                                                                               |
| Housing material:  | Plastic                                                                                             |
| Hints:             | Filament lamp or LED                                                                                |
| Wiring diagrams:   |                                                                                                     |