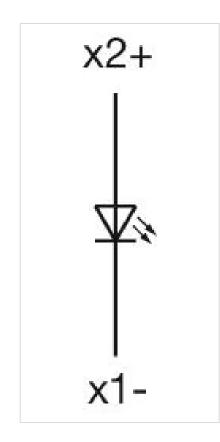

### OTHER

| Short Description: | Actuator, 30 mm x 30 mm, Flush, Yellow, Plastic, transparent, Square, Grey, Plastic, Screw terminal |
|--------------------|-----------------------------------------------------------------------------------------------------|
| Housing colour:    | Black                                                                                               |
| Housing material:  | Plastic                                                                                             |
| Hints:             | Filament lamp or LED                                                                                |
| Wiring diagrams:   |                                                                                                     |