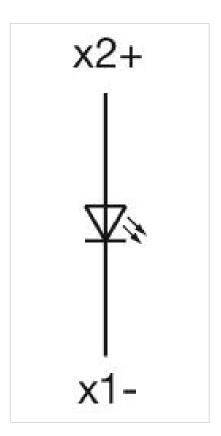

## **OTHER**

**Short Description:** Actuator, 30 mm x 30 mm, 35 mm x 35 mm, Flush, Blue, Plastic, transparent,

Square, Silver, Plastic, Screw terminal

Housing colour: Black

Housing material: Plastic

Wiring diagrams: