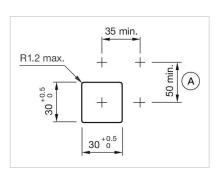

#### **MOUNTING**

Design: Flush

**Mounting cut-out:** 30 mm x 30 mm

Mounting type: Panel mounting

## Mounting cut-outs:

A = Screw terminal