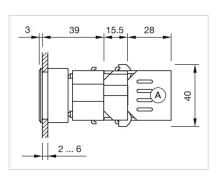

mination: illuminative

#### **ELECTRICAL CHARACTERISTICS**

Standards: The switches comply with the "Standards for low-voltage switching devices" DIN

EN 60947-1

# MECHANICAL CHARACTERISTICS Terminal: Screw terminal

0.061 kg

#### **AMBIENT CONDITION**

Weight:

**IP Protection:** IP65 front side

**Operating temperature:**  $-40 \, ^{\circ}\text{C} \, ... + 55 \, ^{\circ}\text{C}$ 

Storage temperature: - 40 °C ... + 85 °C

#### **CERTIFICATE**

**REACH:** REACH compliant

**RoHS:** RoHS compliant

## **OTHER**

**Short Description:** Actuator, 30 mm x 30 mm, 35 mm x 35 mm, Flush, Blue, Plastic, transparent,

Square, Silver, Plastic, Screw terminal

Housing colour: Black

Housing material: Plastic

Wiring diagrams:



## Mounting cut-outs:



A = Screw terminal

# Dimension drawings:



A = Screw terminal