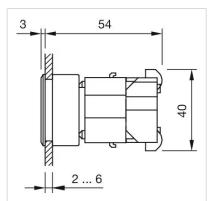

#### **ELECTRICAL CHARACTERISTICS**

Standards: The switches comply with the "Standards for low-voltage switching devices" DIN

EN 60947-1

# MECHANICAL CHARACTERISTICS Terminal: Screw terminal

0.061 kg

#### **AMBIENT CONDITION**

Weight:

**IP Protection:** IP65 front side

**Operating temperature:**  $-40 \, ^{\circ}\text{C} \, ... + 55 \, ^{\circ}\text{C}$ 

Storage temperature: - 40 °C ... + 85 °C

#### **CERTIFICATE**

**REACH:** REACH compliant

**RoHS:** RoHS compliant

## **OTHER**

**Short Description:** Actuator, 30 mm x 30 mm, 35 mm x 35 mm, Flush, Blue, Plastic, transparent,

Square, Silver, Plastic, Screw terminal

Housing colour: Black

Housing material: Plastic

Wiring diagrams:



## Mounting cut-outs:



A = Screw terminal

# Dimension drawings:



A = Screw terminal