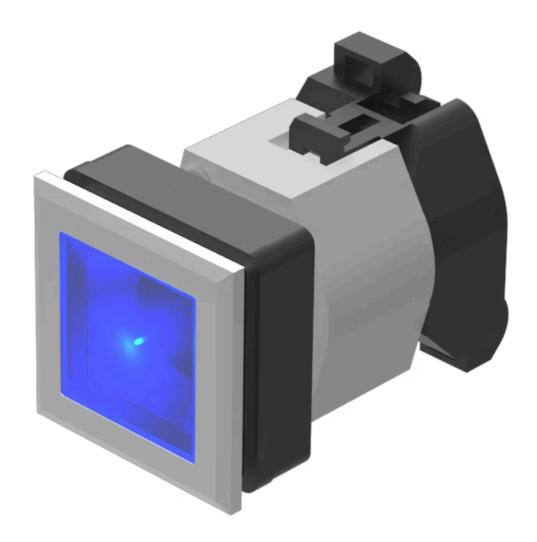

# 704.202.608 Actuator

| _ | _  | - |    | _ |
|---|----|---|----|---|
| - | u  | m | N  | п |
|   | ı١ | v | 13 |   |

**Front dimension:** 35 mm x 35 mm

Front form: Square

Front bezel colour: Silver

Front bezel material: Plastic

#### **MOUNTING**

Design: Flush

**Mounting cut-out:** 30 mm x 30 mm

Mounting type: Panel mounting

### **OPERATING-/INDICATION PART**

Lens colour: Blue

Lens material: Plastic

Lens shape: Flush

Lens optics: transparent

Marking plate colour: White

Marking plate optics: translucent

Marking plate illumination: illuminative

## **OTHER**

**Short Description:** Actuator, 30 mm x 30 mm, 35 mm x 35 mm, Flush, Blue, Plastic, transparent,

Square, Silver, Plastic, Screw terminal

Housing colour: Black

Housing material: Plastic

Wiring diagrams: