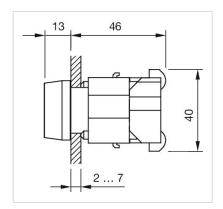

|  |
| Housing material:      | Plastic                                                                                                 |  |
| Hints:                 | Filament lamp or LED                                                                                    |  |
| Wiring diagrams:       |                                                                                                         |  |
|                        |                                                                                                         |  |
|                        |                                                                                                         |  |



## Mounting cut-outs:





A = Screw terminal B = Push-in terminal (PIT)

## Dimension drawings:





A = Screw terminal