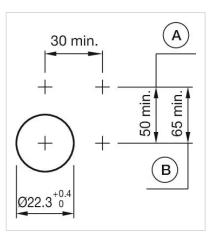

|  |
| Housing material:      | Plastic                                                                                                 |  |
| Hints:                 | Filament lamp or LED                                                                                    |  |
| Wiring diagrams:       |                                                                                                         |  |
|                        |                                                                                                         |  |
|                        |                                                                                                         |  |



## Mounting cut-outs:





A = Screw terminal B = Push-in terminal (PIT)

## Dimension drawings:





A = Screw terminal