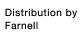

## 704.202.7 Actuator

| Е | D | 0 | N  | ٦ |
|---|---|---|----|---|
| г | п | v | 14 |   |

Front dimension: 30 mm x 30 mm

Front form: Square

Front bezel colour: Grey

Front bezel material: Plastic

#### **MOUNTING**

Design: Raised

Mounting type: Panel mounting

### **OPERATING-/INDICATION PART**

Lens colour: Colourless

Lens material: Plastic

Lens shape: Flush

Lens optics: transparent

Marking plate colour: White

Marking plate optics: translucent

Marking plate illumination: illuminative

#### **ELECTRICAL CHARACTERISTICS**

Standards: The switches comply with the "Standards for low-voltage switching devices" DIN

EN 60947-1

| Terminal:              | Screw terminal                                                                                          |  |
|------------------------|---------------------------------------------------------------------------------------------------------|--|
| Weight:                | 0.05 kg                                                                                                 |  |
|                        |                                                                                                         |  |
| AMBIENT CONDITION      |                                                                                                         |  |
| IP Protection:         | IP65 front side                                                                                         |  |
| Operating temperature: | – 40 °C + 55 °C                                                                                         |  |
| Storage temperature:   | – 40 °C + 85 °C                                                                                         |  |
|                        |                                                                                                         |  |
| CERTIFICATE            |                                                                                                         |  |
| REACH:                 | REACH compliant                                                                                         |  |
| RoHS:                  | RoHS compliant                                                                                          |  |
|                        |                                                                                                         |  |
| OTHER                  |                                                                                                         |  |
| Short Description:     | Actuator, 30 mm x 30 mm, Flush, Colourless, Plastic, transparent, Square, Grey, Plastic, Screw terminal |  |
| Housing colour:        | Black                                                                                                   |  |
| Housing material:      | Plastic                                                                                                 |  |
| Hints:                 | Filament lamp or LED                                                                                    |  |
| Wiring diagrams:       |                                                                                                         |  |
|                        |                                                                                                         |  |
|                        |                                                                                                         |  |