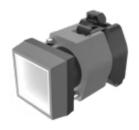

#### **ELECTRICAL CHARACTERISTICS**

Standards: The switches comply with the "Standards for low-voltage switching devices" DIN

EN 60947-1

| Terminal:              | Screw terminal                                                                                          |  |
|------------------------|---------------------------------------------------------------------------------------------------------|--|
| Weight:                | 0.05 kg                                                                                                 |  |
|                        |                                                                                                         |  |
| AMBIENT CONDITION      |                                                                                                         |  |
| IP Protection:         | IP65 front side                                                                                         |  |
| Operating temperature: | – 40 °C + 55 °C                                                                                         |  |
| Storage temperature:   | – 40 °C + 85 °C                                                                                         |  |
|                        |                                                                                                         |  |
| CERTIFICATE            |                                                                                                         |  |
| REACH:                 | REACH compliant                                                                                         |  |
| RoHS:                  | RoHS compliant                                                                                          |  |
|                        |                                                                                                         |  |
| OTHER                  |                                                                                                         |  |
| Short Description:     | Actuator, 30 mm x 30 mm, Flush, Colourless, Plastic, transparent, Square, Grey, Plastic, Screw terminal |  |
| Housing colour:        | Black                                                                                                   |  |
| Housing material:      | Plastic                                                                                                 |  |
| Hints:                 | Filament lamp or LED                                                                                    |  |
| Wiring diagrams:       |                                                                                                         |  |
|                        |                                                                                                         |  |
|                        |                                                                                                         |  |