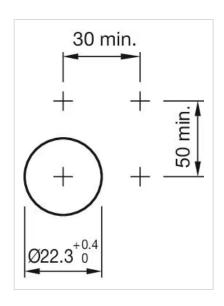

|  |
| Housing material:      | Plastic                                                                                                 |  |
| Hints:                 | Filament lamp or LED                                                                                    |  |
| Wiring diagrams:       |                                                                                                         |  |
|                        |                                                                                                         |  |
|                        |                                                                                                         |  |



## Mounting cut-outs:





A = Screw terminal B = Push-in terminal (PIT)

## Dimension drawings:





A = Screw terminal