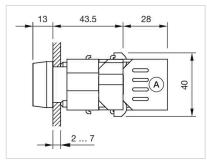

|  |
| Housing material:      | Plastic                                                                                                 |  |
| Hints:                 | Filament lamp or LED                                                                                    |  |
| Wiring diagrams:       |                                                                                                         |  |
|                        |                                                                                                         |  |
|                        |                                                                                                         |  |



## Mounting cut-outs:





A = Screw terminal B = Push-in terminal (PIT)

## Dimension drawings:





A = Screw terminal