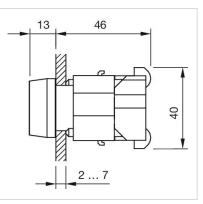

#### Mounting cut-outs:

A = Screw terminal B = Push-in terminal (PIT)

Dimension drawings: