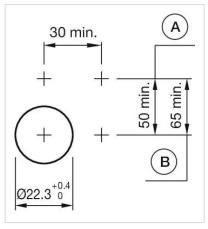

#### Mounting cut-outs:

A = Screw terminal B = Push-in terminal (PIT)

Dimension drawings: