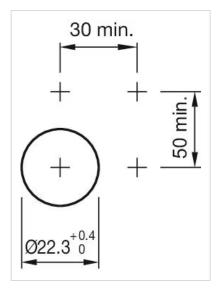

#### Mounting cut-outs:

A = Screw terminal B = Push-in terminal (PIT)

Dimension drawings: