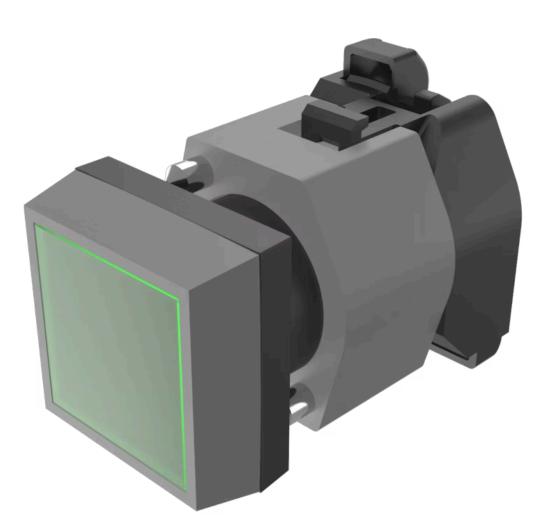

# 704.203.5 Actuator

#### FRONT

| Front dimension:      | 30 mm x 30 mm |
|-----------------------|---------------|
| Front form:           | Square        |
| Front bezel colour:   | Grey          |
| Front bezel material: | Plastic       |

#### MOUNTING

| Design:        | Raised         |
|----------------|----------------|
| Mounting type: | Panel mounting |

#### **OPERATING-/INDICATION PART**

| Lens colour:                | Green        |
|-----------------------------|--------------|
| Lens material:              | Plastic      |
| Lens shape:                 | Flush        |
| Lens optics:                | transparent  |
| Marking plate colour:       | Colourless   |
| Marking plate optics:       | transparent  |
| Marking plate illumination: | illuminative |