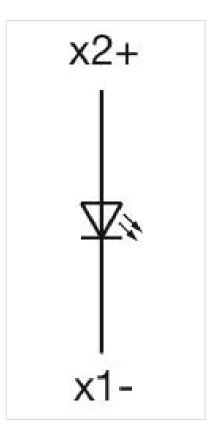

#### OTHER

Short Description:

Housing colour:

Housing material:

Wiring diagrams:

Actuator, 30 mm x 30 mm, Flush, Green, Plastic, transparent, Square, Grey, Plastic, Screw terminal

Black

Plastic