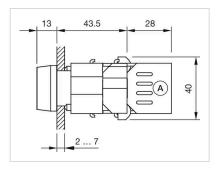

#### Mounting cut-outs:

A = Screw terminal B = Push-in terminal (PIT)

Dimension drawings: