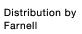

## 704.206.2 Actuator

|   | ~   | N IN |  |
|---|-----|------|--|
| - | Κι. | JΝ   |  |

Front dimension: 30 mm x 30 mm

Front form: Square

Front bezel colour: Black

Front bezel material: Plastic

#### **MOUNTING**

Design: Raised

Mounting type: Panel mounting

#### **OPERATING-/INDICATION PART**

Lens colour: Red

Lens material: Plastic

Lens shape: Flush

Lens optics: transparent

Marking plate colour: White

Marking plate optics: translucent

Marking plate illumination: illuminative