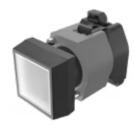

## 704.206.7 Actuator

|    | _ | _  |   | - |
|----|---|----|---|---|
| ь. | к | () | N |   |
|    |   |    |   |   |

Front dimension: 30 mm x 30 mm

Front form: Square

Front bezel colour: Black

Front bezel material: Plastic

#### **MOUNTING**

Design: Raised

Mounting type: Panel mounting

### **OPERATING-/INDICATION PART**

Lens colour: Colourless

Lens material: Plastic

Lens shape: Flush

Lens optics: transparent

Marking plate colour: White

Marking plate optics: translucent

Marking plate illumination: illuminative