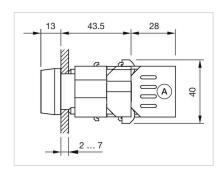

|  |
| Housing material:      | Plastic                                                                                                  |  |
| Hints:                 | Filament lamp or LED                                                                                     |  |
| Wiring diagrams:       |                                                                                                          |  |
|                        |                                                                                                          |  |
|                        |                                                                                                          |  |



## Mounting cut-outs:





A = Screw terminal B = Push-in terminal (PIT)

## Dimension drawings:



A = Screw terminal