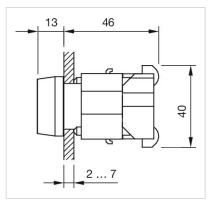

g material:      | Plastic                                                                                                  |  |
| Hints:                 | Filament lamp or LED                                                                                     |  |
| Wiring diagrams:       |                                                                                                          |  |
|                        |                                                                                                          |  |
|                        |                                                                                                          |  |



## Mounting cut-outs:





A = Screw terminal B = Push-in terminal (PIT)

## Dimension drawings:



A = Screw terminal