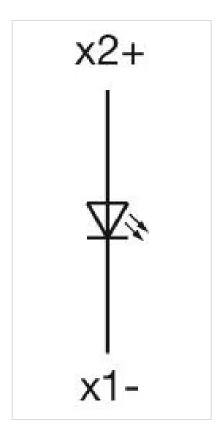

## **ELECTRICAL CHARACTERISTICS**

Standards: The switches comply with the "Standards for low-voltage switching devices" DIN

EN 60947-1

| Terminal:              | Screw terminal                                                                                           |  |
|------------------------|----------------------------------------------------------------------------------------------------------|--|
| Weight:                | 0.05 kg                                                                                                  |  |
|                        |                                                                                                          |  |
| AMBIENT CONDITION      |                                                                                                          |  |
| IP Protection:         | IP65 front side                                                                                          |  |
| Operating temperature: | – 40 °C + 55 °C                                                                                          |  |
| Storage temperature:   | – 40 °C + 85 °C                                                                                          |  |
|                        |                                                                                                          |  |
| CERTIFICATE            |                                                                                                          |  |
| REACH:                 | REACH compliant                                                                                          |  |
| RoHS:                  | RoHS compliant                                                                                           |  |
|                        |                                                                                                          |  |
| OTHER                  |                                                                                                          |  |
| Short Description:     | Actuator, 30 mm x 30 mm, Flush, Colourless, Plastic, transparent, Square, Black, Plastic, Screw terminal |  |
| Housing colour:        | Black                                                                                                    |  |
| Housing material:      | Plastic                                                                                                  |  |
| Hints:                 | Filament lamp or LED                                                                                     |  |
| Wiring diagrams:       |                                                                                                          |  |
|                        |                                                                                                          |  |
|                        |                                                                                                          |  |