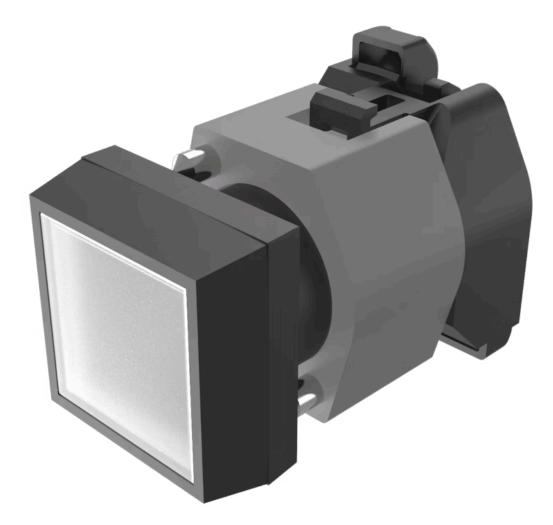

## 704.206.7 Actuator

|    | _ | _  |   | - |
|----|---|----|---|---|
| ь. | к | () | N |   |
|    |   |    |   |   |

Front dimension: 30 mm x 30 mm

Front form: Square

Front bezel colour: Black

Front bezel material: Plastic

#### **MOUNTING**

Design: Raised

Mounting type: Panel mounting

### **OPERATING-/INDICATION PART**

Lens colour: Colourless

Lens material: Plastic

Lens shape: Flush

Lens optics: transparent

Marking plate colour: White

Marking plate optics: translucent

Marking plate illumination: illuminative