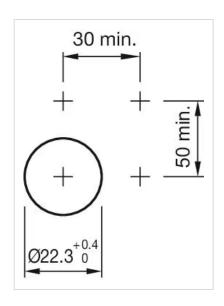

|  |
| Housing material:      | Plastic                                                                                                  |  |
| Hints:                 | Filament lamp or LED                                                                                     |  |
| Wiring diagrams:       |                                                                                                          |  |
|                        |                                                                                                          |  |
|                        |                                                                                                          |  |



## Mounting cut-outs:





A = Screw terminal B = Push-in terminal (PIT)

## Dimension drawings:



A = Screw terminal