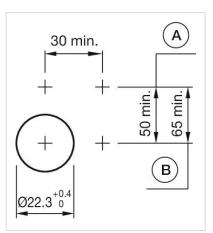

|  |
| Housing material:      | Plastic                                                                                                  |  |
| Hints:                 | Filament lamp or LED                                                                                     |  |
| Wiring diagrams:       |                                                                                                          |  |
|                        |                                                                                                          |  |
|                        |                                                                                                          |  |



## Mounting cut-outs:





A = Screw terminal B = Push-in terminal (PIT)

## Dimension drawings:



A = Screw terminal