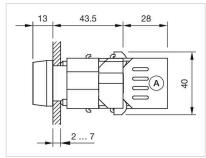

illuminative

## **ELECTRICAL CHARACTERISTICS**

Standards: The switches comply with the "Standards for low-voltage switching devices" DIN

EN 60947-1

Terminal: Screw terminal

Weight: 0.05 kg

#### **AMBIENT CONDITION**

**IP Protection:** IP65 front side

**Operating temperature:**  $-40 \, ^{\circ}\text{C} \, ... + 55 \, ^{\circ}\text{C}$ 

Storage temperature:  $-40 \, ^{\circ}\text{C} \dots + 85 \, ^{\circ}\text{C}$ 

## CERTIFICATE

**REACH:** REACH compliant

RoHS: RoHS compliant

### **OTHER**

Short Description: Actuator, 30 mm x 30 mm, Flush, Green, Plastic, transparent, Square, Black,

Plastic, Screw terminal

Housing colour: Black

Housing material: Plastic

Wiring diagrams:



## Mounting cut-outs:



A = Screw terminal B = Push-in terminal (PIT)



## Dimension drawings:





A = Screw terminal