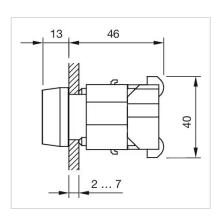

: illuminative

## **ELECTRICAL CHARACTERISTICS**

Standards: The switches comply with the "Standards for low-voltage switching devices" DIN

EN 60947-1

Terminal: Screw terminal

Weight: 0.05 kg

#### **AMBIENT CONDITION**

**IP Protection:** IP65 front side

**Operating temperature:**  $-40 \, ^{\circ}\text{C} \, ... + 55 \, ^{\circ}\text{C}$ 

Storage temperature:  $-40 \, ^{\circ}\text{C} \dots + 85 \, ^{\circ}\text{C}$ 

## CERTIFICATE

**REACH:** REACH compliant

RoHS: RoHS compliant

### **OTHER**

Short Description: Actuator, 30 mm x 30 mm, Flush, Green, Plastic, transparent, Square, Black,

Plastic, Screw terminal

Housing colour: Black

Housing material: Plastic

Wiring diagrams:



## Mounting cut-outs:



A = Screw terminal B = Push-in terminal (PIT)



## Dimension drawings:





A = Screw terminal