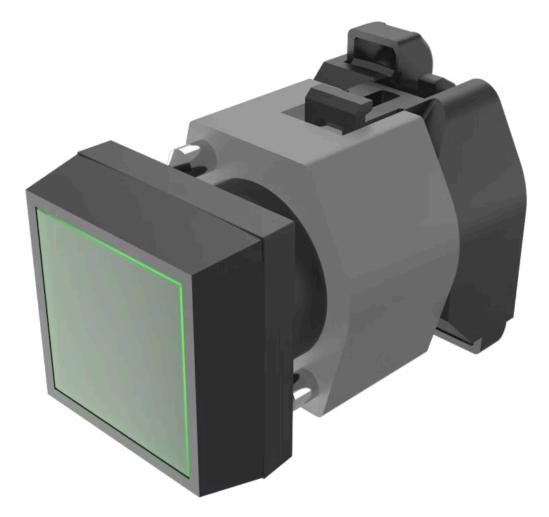

## 704.207.5 Actuator

|    | _ | _  |   | - |
|----|---|----|---|---|
| ь. | к | () | N |   |
|    |   |    |   |   |

Front dimension: 30 mm x 30 mm

Front form: Square

Front bezel colour: Black

Front bezel material: Plastic

#### **MOUNTING**

Design: Raised

Mounting type: Panel mounting

### **OPERATING-/INDICATION PART**

Lens colour: Green

Lens material: Plastic

Lens shape: Flush

Lens optics: transparent

Marking plate colour: Colourless

Marking plate optics: transparent

Marking plate illumination: illuminative

### **OTHER**

Short Description: Actuator, 30 mm x 30 mm, Flush, Green, Plastic, transparent, Square, Black,

Plastic, Screw terminal

Housing colour: Black

Housing material: Plastic

Wiring diagrams: