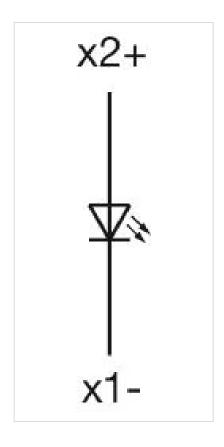

### **OTHER**

Short Description: Actuator, 30 mm x 30 mm, Flush, Green, Plastic, transparent, Square, Black,

Plastic, Screw terminal

Housing colour: Black

Housing material: Plastic

Wiring diagrams: