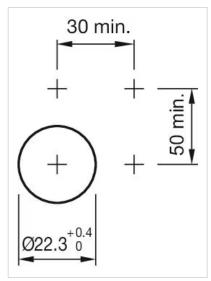

Marking plate illumination: illuminative

## **ELECTRICAL CHARACTERISTICS**

Standards: The switches comply with the "Standards for low-voltage switching devices" DIN

EN 60947-1

Terminal: Screw terminal

Weight: 0.05 kg

#### **AMBIENT CONDITION**

**IP Protection:** IP65 front side

**Operating temperature:**  $-40 \, ^{\circ}\text{C} \, ... + 55 \, ^{\circ}\text{C}$ 

Storage temperature:  $-40 \, ^{\circ}\text{C} \dots + 85 \, ^{\circ}\text{C}$ 

## CERTIFICATE

**REACH:** REACH compliant

RoHS: RoHS compliant

### **OTHER**

Short Description: Actuator, 30 mm x 30 mm, Flush, Green, Plastic, transparent, Square, Black,

Plastic, Screw terminal

Housing colour: Black

Housing material: Plastic

Wiring diagrams:



## Mounting cut-outs:



A = Screw terminal B = Push-in terminal (PIT)



## Dimension drawings:





A = Screw terminal