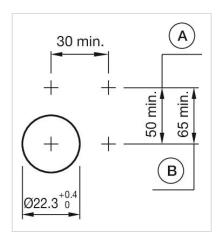

: Colourless

Marking plate optics: transparent

Marking plate illumination: illuminative

## **ELECTRICAL CHARACTERISTICS**

Standards: The switches comply with the "Standards for low-voltage switching devices" DIN

EN 60947-1

Terminal: Screw terminal

Weight: 0.05 kg

#### **AMBIENT CONDITION**

**IP Protection:** IP65 front side

**Operating temperature:**  $-40 \, ^{\circ}\text{C} \, ... + 55 \, ^{\circ}\text{C}$ 

Storage temperature:  $-40 \, ^{\circ}\text{C} \dots + 85 \, ^{\circ}\text{C}$ 

## CERTIFICATE

**REACH:** REACH compliant

RoHS: RoHS compliant

### **OTHER**

Short Description: Actuator, 30 mm x 30 mm, Flush, Green, Plastic, transparent, Square, Black,

Plastic, Screw terminal

Housing colour: Black

Housing material: Plastic

Wiring diagrams:



## Mounting cut-outs:



A = Screw terminal B = Push-in terminal (PIT)



## Dimension drawings:





A = Screw terminal