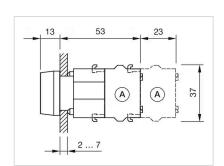

ontring with protective cover to be mounted with a torque of 0.4 Nm onto actuator, Max. 3 switching elements can be clipped on |
| max. number of switching elements:   | 3                                                                                                                                |
| Wiring diagrams:  Mounting cut-outs: |                                                                                                                                  |
| Mounting cut-outs.                   |                                                                                                                                  |



A = Screw terminal

B = Push-in terminal (PIT)
C = Plug-in terminal 6.3 mm x 0.8 mm
D = Double plug-in terminal 6.3 mm x 0.8

#### Dimension drawings:



A = Screw terminal