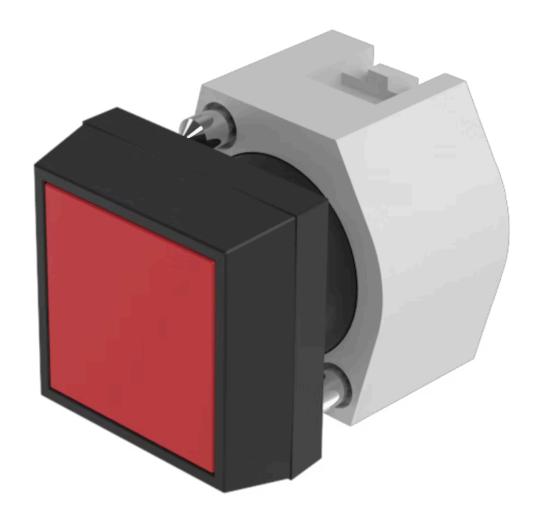

# 704.209.2 Actuator

| FRONT                      |                                                                                           |
|----------------------------|-------------------------------------------------------------------------------------------|
| Front dimension:           | 30 mm x 30 mm                                                                             |
| Front form:                | Square                                                                                    |
| Front bezel colour:        | Black                                                                                     |
| Front bezel material:      | Plastic                                                                                   |
|                            |                                                                                           |
| MOUNTING                   |                                                                                           |
| Design:                    | Raised                                                                                    |
| Mounting type:             | Panel mounting                                                                            |
|                            |                                                                                           |
| OPERATING-/INDICATION PART |                                                                                           |
| Lens colour:               | Red                                                                                       |
| Lens material:             | Plastic                                                                                   |
| Lens illumination:         | Non illuminated                                                                           |
| Lens shape:                | Flush                                                                                     |
| Lens optics:               | transparent                                                                               |
|                            |                                                                                           |
| ELECTRICAL CHARACTERISTICS |                                                                                           |
| Standards:                 | The switches comply with the "Standards for low-voltage switching devices" DII EN 60947-1 |
|                            |                                                                                           |
| MECHANICAL CHARACTERISTICS |                                                                                           |