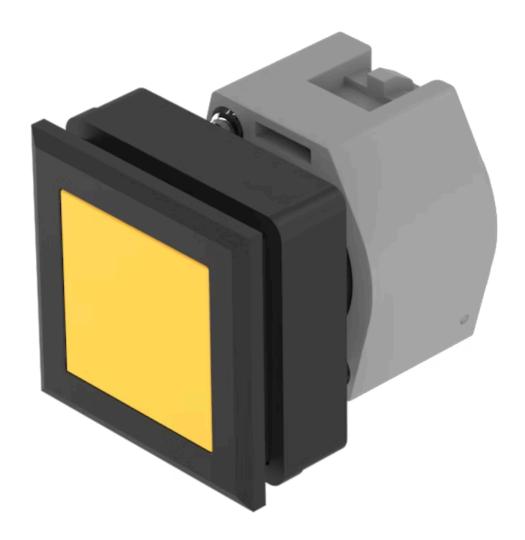

# Actuator

704.209.400

## 704.209.400 Actuator

| _ | _ |   | K1 | - |
|---|---|---|----|---|
| г | н | U | IN | ш |

Front dimension: 35 mm x 35 mm

Front form: Square

Front bezel colour: Black

Front bezel material: Plastic

#### **MOUNTING**

Design: Flush

**Mounting cut-out:** 30 mm x 30 mm

Mounting type: Panel mounting

### **OPERATING-/INDICATION PART**

Lens colour: Yellow

Lens material: Plastic

Lens illumination: Non illuminated

Lens shape: Flush

Lens optics: transparent