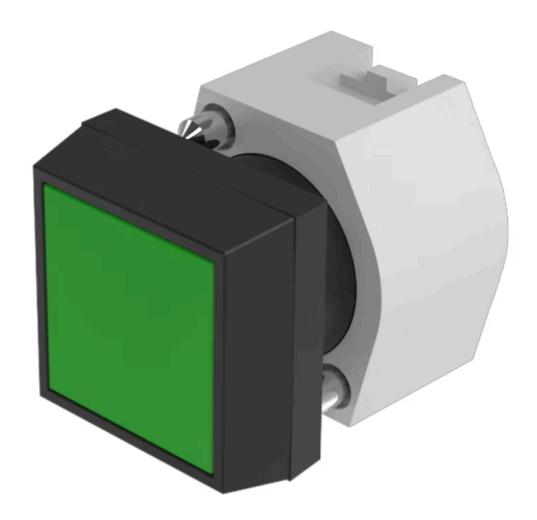

# 704.209.5 Actuator

| FRONT                      |                                                                                           |
|----------------------------|-------------------------------------------------------------------------------------------|
| Front dimension:           | 30 mm x 30 mm                                                                             |
| Front form:                | Square                                                                                    |
| Front bezel colour:        | Black                                                                                     |
| Front bezel material:      | Plastic                                                                                   |
|                            |                                                                                           |
| MOUNTING                   |                                                                                           |
| Design:                    | Raised                                                                                    |
| Mounting type:             | Panel mounting                                                                            |
|                            |                                                                                           |
| OPERATING-/INDICATION PART |                                                                                           |
| Lens colour:               | Green                                                                                     |
| Lens material:             | Plastic                                                                                   |
| Lens illumination:         | Non illuminated                                                                           |
| Lens shape:                | Flush                                                                                     |
| Lens optics:               | transparent                                                                               |
|                            |                                                                                           |
| ELECTRICAL CHARACTERISTICS |                                                                                           |
| Standards:                 | The switches comply with the "Standards for low-voltage switching devices" DII EN 60947-1 |
|                            |                                                                                           |
|                            |                                                                                           |

### **MECHANICAL CHARACTERISTICS**

Switching action: Momentary

**Mechanical lifetime:** ≤3 Mil. cycles of operation

| Operating force:                     | 6.2 N                                                                                                                            |
|--------------------------------------|----------------------------------------------------------------------------------------------------------------------------------|
| Operating Travel:                    | ca. 5.8 mm ± 0.2 mm                                                                                                              |
| Weight:                              | 0.04 kg                                                                                                                          |
|                                      |                                                                                                                                  |
| AMBIENT CONDITION                    |                                                                                                                                  |
| IP Protection:                       | IP65 front side                                                                                                                  |
| Operating temperature:               | – 40 °C + 55 °C                                                                                                                  |
| Storage temperature:                 | – 40 °C + 85 °C                                                                                                                  |
|                                      |                                                                                                                                  |
| CERTIFICATE                          |                                                                                                                                  |
| REACH:                               | REACH compliant                                                                                                                  |
| RoHS:                                | RoHS compliant                                                                                                                   |
|                                      |                                                                                                                                  |
| OTHER                                |                                                                                                                                  |
| Short Description:                   | Actuator, 30 mm x 30 mm, Flush, Non illuminated, Green, Plastic, transparent, Square, Black, Plastic, Momentary                  |
| Housing colour:                      | Black                                                                                                                            |
| Housing material:                    | Plastic                                                                                                                          |
| Product attributes:                  | Frontring with protective cover to be mounted with a torque of 0.4 Nm onto actuator                                              |
| Hints:                               | Frontring with protective cover to be mounted with a torque of 0.4 Nm onto actuator, Max. 3 switching elements can be clipped on |
| max. number of switching elements:   | 3                                                                                                                                |
| Wiring diagrams:  Mounting cut-outs: | <b>E</b>                                                                                                                         |