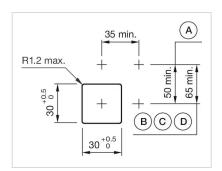

#### **MOUNTING**

Design: Flush

**Mounting cut-out:** 30 mm x 30 mm

Mounting type: Panel mounting

#### **MECHANICAL CHARACTERISTICS**

Switching action: Momentary

| Mechanical lifetime:               | ≤3 Mil. cycles of operation                                                                                                   |
|------------------------------------|-------------------------------------------------------------------------------------------------------------------------------|
| Operating force:                   | 6.2 N                                                                                                                         |
| Operating Travel:                  | ca. 5.8 mm ± 0.2 mm                                                                                                           |
| Weight:                            | 0.051 kg                                                                                                                      |
|                                    |                                                                                                                               |
| AMBIENT CONDITION                  |                                                                                                                               |
| IP Protection:                     | IP65 front side                                                                                                               |
| Operating temperature:             | – 40 °C + 55 °C                                                                                                               |
| Storage temperature:               | – 40 °C + 85 °C                                                                                                               |
|                                    |                                                                                                                               |
| CERTIFICATE                        |                                                                                                                               |
| REACH:                             | REACH compliant                                                                                                               |
| RoHS:                              | RoHS compliant                                                                                                                |
|                                    |                                                                                                                               |
| OTHER                              |                                                                                                                               |
| Short Description:                 | Actuator, 30 mm x 30 mm, 35 mm x 35 mm, Flush, Non illuminated, Blue, Plastic, transparent, Square, Black, Plastic, Momentary |
| Housing colour:                    | Black                                                                                                                         |
| Housing material:                  | Plastic                                                                                                                       |
| Hints:                             | Max. 3 switching elements can be clipped on                                                                                   |
| max. number of switching elements: | 3                                                                                                                             |
| Wiring diagrams:                   | E                                                                                                                             |
| Mounting cut-outs:                 |                                                                                                                               |

A = Screw terminal

B = Push-in terminal (PIT)
C = Plug-in terminal 6.3 mm x 0.8 mm
D = Double plug-in terminal 6.3 mm x 0.8

### Dimension drawings:

A = Screw terminal