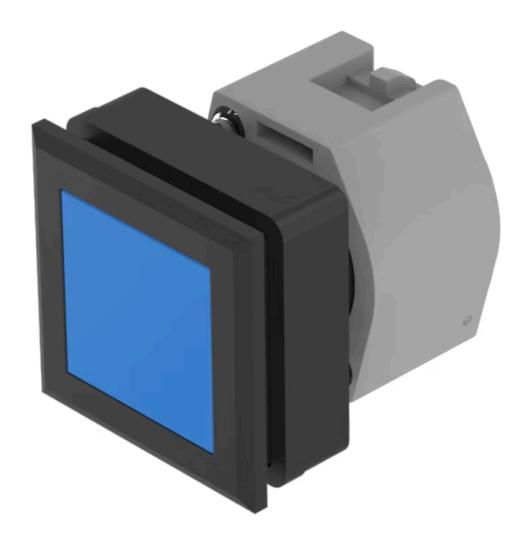

## 704.209.600 Actuator

| FRONT |  |  |  |
|-------|--|--|--|
|       |  |  |  |

**Front dimension:** 35 mm x 35 mm

Front form: Square

Front bezel colour: Black

Front bezel material: Plastic

#### **MOUNTING**

Design: Flush

**Mounting cut-out:** 30 mm x 30 mm

Mounting type: Panel mounting

#### **OPERATING-/INDICATION PART**

Lens colour: Blue

Lens material: Plastic

Lens illumination: Non illuminated

Lens shape: Flush

Lens optics: transparent