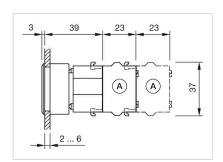

| Max. 3 switching elements can be clipped on                                                                                   |
| max. number of switching elements: | 3                                                                                                                             |
| Wiring diagrams:                   | E                                                                                                                             |
| Mounting cut-outs:                 |                                                                                                                               |



A = Screw terminal

B = Push-in terminal (PIT)
C = Plug-in terminal 6.3 mm x 0.8 mm
D = Double plug-in terminal 6.3 mm x 0.8

### Dimension drawings:



A = Screw terminal