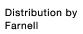

## 704.209.7 Actuator

Front dimension: 30 mm x 30 mm

Front form: Square

Front bezel colour: Black

Front bezel material: Plastic

#### **MOUNTING**

Design: Raised

Mounting type: Panel mounting

#### **OPERATING-/INDICATION PART**

Lens colour: Colourless

Lens material: Plastic

Lens illumination: Non illuminated

Lens shape: Flush

Lens optics: transparent