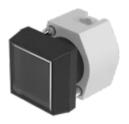

A = Screw terminal

B = Push-in terminal (PIT)
C = Plug-in terminal 6.3 mm x 0.8 mm
D = Double plug-in terminal 6.3 mm x 0.8

### Dimension drawings:

A = Screw terminal