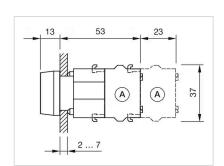

| Frontring with protective cover to be mounted with a torque of 0.4 Nm onto actuator, Max. 3 switching elements can be clipped on |
| max. number of switching elements: | 3                                                                                                                                |
| Wiring diagrams:                   | E                                                                                                                                |
| Mounting cut-outs:                 |                                                                                                                                  |



A = Screw terminal

B = Push-in terminal (PIT)
C = Plug-in terminal 6.3 mm x 0.8 mm
D = Double plug-in terminal 6.3 mm x 0.8

### Dimension drawings:



A = Screw terminal