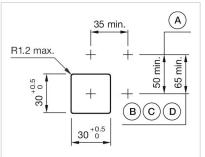

Mounting cut-outs:

- A = Screw terminal

- B = Push-in terminal (PIT) C = Plug-in terminal 6.3 mm x 0.8 mm D = Double plug-in terminal 6.3 mm x 0.8 mm

## Dimension drawings: