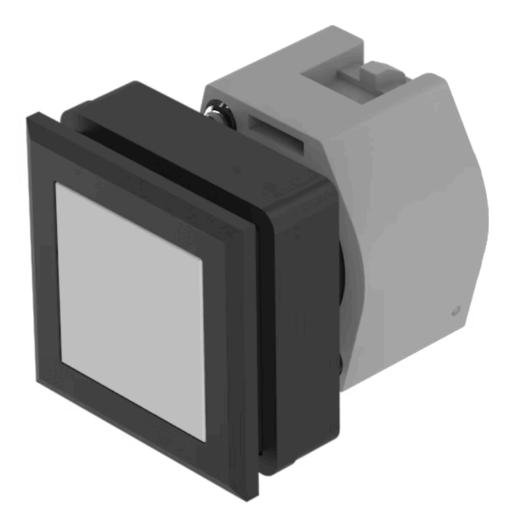

# 704.209.700 Actuator

#### FRONT

| Front dimension:      | 35 mm x 35 mm |
|-----------------------|---------------|
| Front form:           | Square        |
| Front bezel colour:   | Black         |
| Front bezel material: | Plastic       |

#### MOUNTING

| Design:           | Flush          |
|-------------------|----------------|
| Mounting cut-out: | 30 mm x 30 mm  |
| Mounting type:    | Panel mounting |

#### **OPERATING-/INDICATION PART**

| Lens colour:       | Colourless      |
|--------------------|-----------------|
| Lens material:     | Plastic         |
| Lens illumination: | Non illuminated |
| Lens shape:        | Flush           |
| Lens optics:       | transparent     |