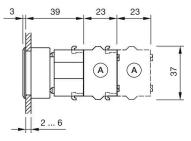

|
| max. number of switching elements: | 3                                                                                                                                      |
| Wiring diagrams:                   |                                                                                                                                        |
|                                    | E                                                                                                                                      |

Mounting cut-outs:



- A = Screw terminal

- B = Push-in terminal (PIT) C = Plug-in terminal 6.3 mm x 0.8 mm D = Double plug-in terminal 6.3 mm x 0.8 mm

## Dimension drawings: