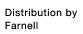

## 704.210.0 Actuator

Front dimension: 30 mm x 30 mm

Front form: Square

Front bezel colour: Grey

Front bezel material: Plastic

#### **MOUNTING**

Design: Raised

Mounting type: Panel mounting

#### **OPERATING-/INDICATION PART**

Lens colour: Black

Lens material: Plastic

Lens illumination: Non illuminated

Lens shape: Flush

Lens optics: opaque