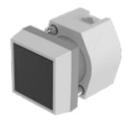

A = Screw terminal

B = Push-in terminal (PIT)
C = Plug-in terminal 6.3 mm x 0.8 mm
D = Double plug-in terminal 6.3 mm x 0.8

#### Dimension drawings:

A = Screw terminal