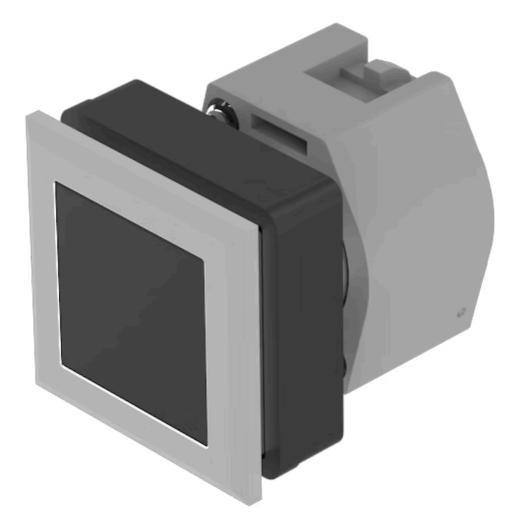

# 704.210.008 Actuator

#### FRONT

| Front dimension:      | 35 mm x 35 mm |
|-----------------------|---------------|
| Front form:           | Square        |
| Front bezel colour:   | Silver        |
| Front bezel material: | Plastic       |

#### MOUNTING

| Design:           | Flush          |
|-------------------|----------------|
| Mounting cut-out: | 30 mm x 30 mm  |
| Mounting type:    | Panel mounting |

#### **OPERATING-/INDICATION PART**

| Lens colour:       | Black           |
|--------------------|-----------------|
| Lens material:     | Plastic         |
| Lens illumination: | Non illuminated |
| Lens shape:        | Flush           |
| Lens optics:       | opaque          |

#### **MECHANICAL CHARACTERISTICS**

Switching action:

Momentary

| Mechanical lifetime: | ≤3 Mil. cycles of operation |
|----------------------|-----------------------------|
| Operating force:     | 6.2 N                       |
| Operating Travel:    | ca. 5.8 mm ± 0.2 mm         |
| Weight:              | 0.051 kg                    |

## OTHER

| Short Description:                    | Actuator, 30 mm x 30 mm, 35 mm x 35 mm, Flush, Non illuminated, Black, Plastic, opaque, Square, Silver, Plastic, Momentary |
|---------------------------------------|----------------------------------------------------------------------------------------------------------------------------|
| Housing colour:                       | Black                                                                                                                      |
| Housing material:                     | Plastic                                                                                                                    |
| Hints:                                | Max. 3 switching elements can be clipped on                                                                                |
| max. number of switching<br>elements: | 3                                                                                                                          |
| Wiring diagrams:                      |                                                                                                                            |
|                                       | E                                                                                                                          |