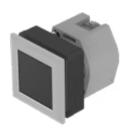

# 704.210.008 Actuator

#### FRONT

| Front dimension:      | 35 mm x 35 mm |
|-----------------------|---------------|
| Front form:           | Square        |
| Front bezel colour:   | Silver        |
| Front bezel material: | Plastic       |

#### MOUNTING

| Design:           | Flush          |
|-------------------|----------------|
| Mounting cut-out: | 30 mm x 30 mm  |
| Mounting type:    | Panel mounting |

#### **OPERATING-/INDICATION PART**

| Lens colour:       | Black           |
|--------------------|-----------------|
| Lens material:     | Plastic         |
| Lens illumination: | Non illuminated |
| Lens shape:        | Flush           |
| Lens optics:       | opaque          |