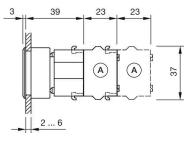

witching elements can be clipped on                                                                                |
| max. number of switching<br>elements: | 3                                                                                                                          |
| Wiring diagrams:                      |                                                                                                                            |
|                                       | E                                                                                                                          |

Mounting cut-outs:



- A = Screw terminal

- B = Push-in terminal (PIT) C = Plug-in terminal 6.3 mm x 0.8 mm D = Double plug-in terminal 6.3 mm x 0.8 mm

## Dimension drawings: