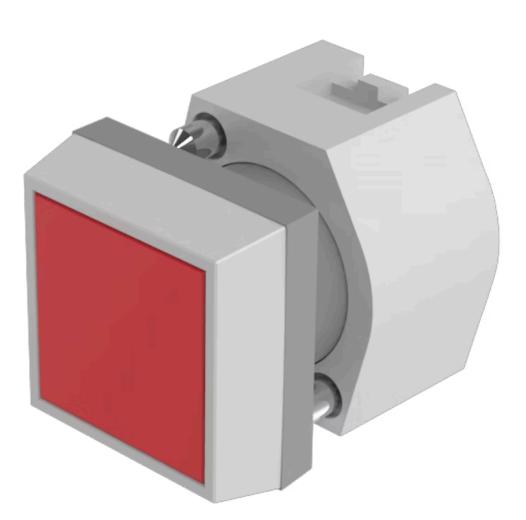

# 704.210.2 Actuator

#### FRONT

| Front dimension:      | 30 mm x 30 mm |
|-----------------------|---------------|
| Front form:           | Square        |
| Front bezel colour:   | Grey          |
| Front bezel material: | Plastic       |

#### MOUNTING

| Design:        | Raised         |
|----------------|----------------|
| Mounting type: | Panel mounting |

#### **OPERATING-/INDICATION PART**

| Lens colour:       | Red             |
|--------------------|-----------------|
| Lens material:     | Plastic         |
| Lens illumination: | Non illuminated |
| Lens shape:        | Flush           |
| Lens optics:       | transparent     |