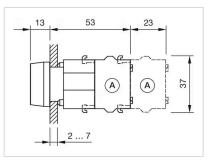

be mounted with a torque of 0.4 Nm onto actuator                                             |  |
| Hints:                             | Frontring with protective cover to be mounted with a torque of 0.4 Nm onto actuator,Max. 3 switching elements can be clipped on |  |
| max. number of switching elements: | 3                                                                                                                               |  |
| Wiring diagrams:                   | <b>—</b> ——                                                                                                                     |  |

Mounting cut-outs:



- A = Screw terminal

- B = Push-in terminal (PIT) C = Plug-in terminal 6.3 mm x 0.8 mm D = Double plug-in terminal 6.3 mm x 0.8
- mm



#### Dimension drawings:



A = Screw terminal