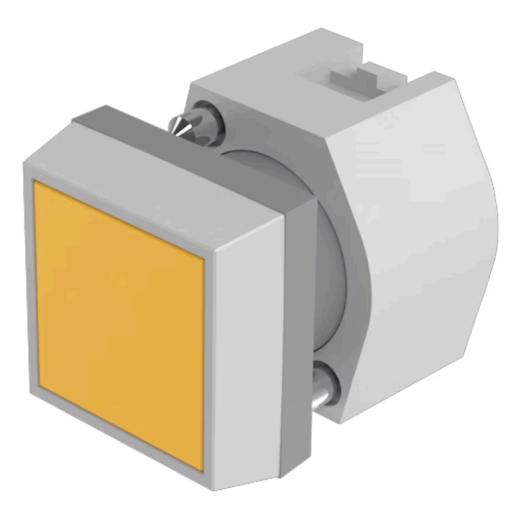

# 704.210.4 Actuator

#### FRONT

| Front dimension:      | 30 mm x 30 mm |
|-----------------------|---------------|
| Front form:           | Square        |
| Front bezel colour:   | Grey          |
| Front bezel material: | Plastic       |

#### MOUNTING

| Design:        | Raised         |
|----------------|----------------|
| Mounting type: | Panel mounting |

#### **OPERATING-/INDICATION PART**

| Lens colour:       | Yellow          |
|--------------------|-----------------|
| Lens material:     | Plastic         |
| Lens illumination: | Non illuminated |
| Lens shape:        | Flush           |
| Lens optics:       | transparent     |