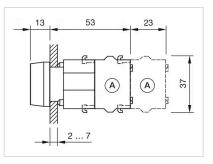

ve cover to be mounted with a torque of 0.4 Nm onto actuator                                             |
| Hints:                             | Frontring with protective cover to be mounted with a torque of 0.4 Nm onto actuator,Max. 3 switching elements can be clipped on |
| max. number of switching elements: | 3                                                                                                                               |
| Wiring diagrams:                   |                                                                                                                                 |

Mounting cut-outs:



- A = Screw terminal

- B = Push-in terminal (PIT) C = Plug-in terminal 6.3 mm x 0.8 mm D = Double plug-in terminal 6.3 mm x 0.8
- mm



#### Dimension drawings:



A = Screw terminal