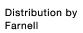

## 704.210.5 Actuator

Loading . . .

Plastic

| FB | 0 | N  | т |  |
|----|---|----|---|--|
| ГП | U | IV |   |  |

| Front dimension:    | 30 mm x 30 mm |
|---------------------|---------------|
| Front form:         | Square        |
| Front bezel colour: | Grev          |

#### **MOUNTING**

Front bezel material:

Design: Raised

Mounting type: Panel mounting

#### **OPERATING-/INDICATION PART**

Lens colour:GreenLens material:Plastic

Lens illumination: Non illuminated

Lens shape: Flush

Lens optics: transparent