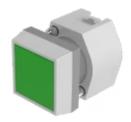

A = Screw terminal

B = Push-in terminal (PIT)
C = Plug-in terminal 6.3 mm x 0.8 mm
D = Double plug-in terminal 6.3 mm x 0.8

### Dimension drawings:

A = Screw terminal