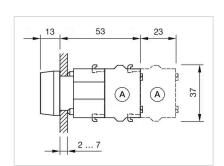

cover to be mounted with a torque of 0.4 Nm onto actuator                                              |  |  |
| Hints:                               | Frontring with protective cover to be mounted with a torque of 0.4 Nm onto actuator, Max. 3 switching elements can be clipped on |  |  |
| max. number of switching elements:   | 3                                                                                                                                |  |  |
| Wiring diagrams:  Mounting cut-outs: | E                                                                                                                                |  |  |



A = Screw terminal

B = Push-in terminal (PIT)
C = Plug-in terminal 6.3 mm x 0.8 mm
D = Double plug-in terminal 6.3 mm x 0.8

### Dimension drawings:



A = Screw terminal