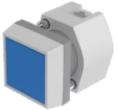

# 704.210.6 Actuator

| 15/                        |                                                                                           |
|----------------------------|-------------------------------------------------------------------------------------------|
| FRONT                      |                                                                                           |
| Front dimension:           | 30 mm x 30 mm                                                                             |
| Front form:                | Square                                                                                    |
| Front bezel colour:        | Grey                                                                                      |
| Front bezel material:      | Plastic                                                                                   |
|                            |                                                                                           |
| MOUNTING                   |                                                                                           |
| Design:                    | Raised                                                                                    |
| Mounting type:             | Panel mounting                                                                            |
|                            |                                                                                           |
| OPERATING-/INDICATION PART |                                                                                           |
| Lens colour:               | Blue                                                                                      |
| Lens material:             | Plastic                                                                                   |
| Lens illumination:         | Non illuminated                                                                           |
| Lens shape:                | Flush                                                                                     |
| Lens optics:               | transparent                                                                               |
|                            |                                                                                           |
| ELECTRICAL CHARACTERISTICS |                                                                                           |
| Standards:                 | The switches comply with the "Standards for low-voltage switching devices" DIN EN 60947-1 |
|                            |                                                                                           |
| MECHANICAL CHARACTERISTICS |                                                                                           |