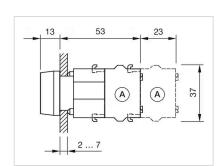

ontring with protective cover to be mounted with a torque of 0.4 Nm onto actuator, Max. 3 switching elements can be clipped on |
| max. number of switching elements:   | 3                                                                                                                                |
| Wiring diagrams:  Mounting cut-outs: | <b>E</b>                                                                                                                         |
| wounting cut-outs:                   |                                                                                                                                  |



A = Screw terminal

B = Push-in terminal (PIT)
C = Plug-in terminal 6.3 mm x 0.8 mm
D = Double plug-in terminal 6.3 mm x 0.8

#### Dimension drawings:



A = Screw terminal