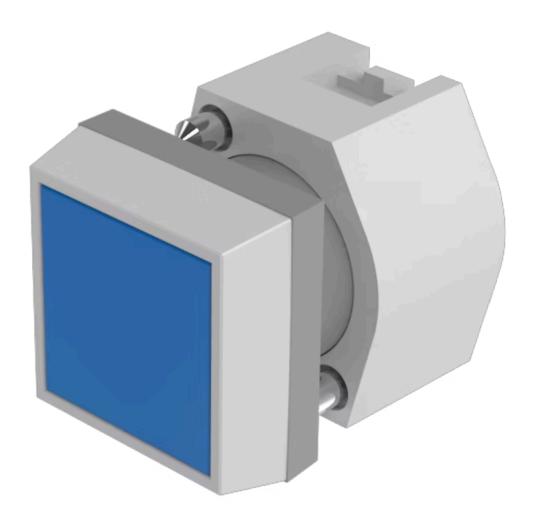

# 704.210.6 Actuator

| 15/                        |                                                                                           |
|----------------------------|-------------------------------------------------------------------------------------------|
| FRONT                      |                                                                                           |
| Front dimension:           | 30 mm x 30 mm                                                                             |
| Front form:                | Square                                                                                    |
| Front bezel colour:        | Grey                                                                                      |
| Front bezel material:      | Plastic                                                                                   |
|                            |                                                                                           |
| MOUNTING                   |                                                                                           |
| Design:                    | Raised                                                                                    |
| Mounting type:             | Panel mounting                                                                            |
|                            |                                                                                           |
| OPERATING-/INDICATION PART |                                                                                           |
| Lens colour:               | Blue                                                                                      |
| Lens material:             | Plastic                                                                                   |
| Lens illumination:         | Non illuminated                                                                           |
| Lens shape:                | Flush                                                                                     |
| Lens optics:               | transparent                                                                               |
|                            |                                                                                           |
| ELECTRICAL CHARACTERISTICS |                                                                                           |
| Standards:                 | The switches comply with the "Standards for low-voltage switching devices" DIN EN 60947-1 |
|                            |                                                                                           |
| MECHANICAL CHARACTERISTICS |                                                                                           |