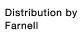

## 704.210.7 Actuator

| Е | D | 0 | N  | п |
|---|---|---|----|---|
| г | п | v | 13 |   |

Front dimension: 30 mm x 30 mm

Front form: Square

Front bezel colour: Grey

Front bezel material: Plastic

#### **MOUNTING**

Design: Raised

Mounting type: Panel mounting

#### **OPERATING-/INDICATION PART**

Lens colour: Colourless

Lens material: Plastic

Lens illumination: Non illuminated

Lens shape: Flush

Lens optics: transparent