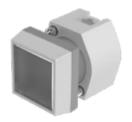

A = Screw terminal

B = Push-in terminal (PIT)
C = Plug-in terminal 6.3 mm x 0.8 mm
D = Double plug-in terminal 6.3 mm x 0.8

#### Dimension drawings:

A = Screw terminal