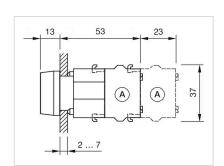

protective cover to be mounted with a torque of 0.4 Nm onto actuator  Max. 3 switching elements can be clipped on |  |
| max. number of switching elements:   | 3                                                                                                                                |  |
| Wiring diagrams:  Mounting cut-outs: | E                                                                                                                                |  |
| wounting cut-outs:                   |                                                                                                                                  |  |



A = Screw terminal

B = Push-in terminal (PIT)
C = Plug-in terminal 6.3 mm x 0.8 mm
D = Double plug-in terminal 6.3 mm x 0.8

#### Dimension drawings:



A = Screw terminal